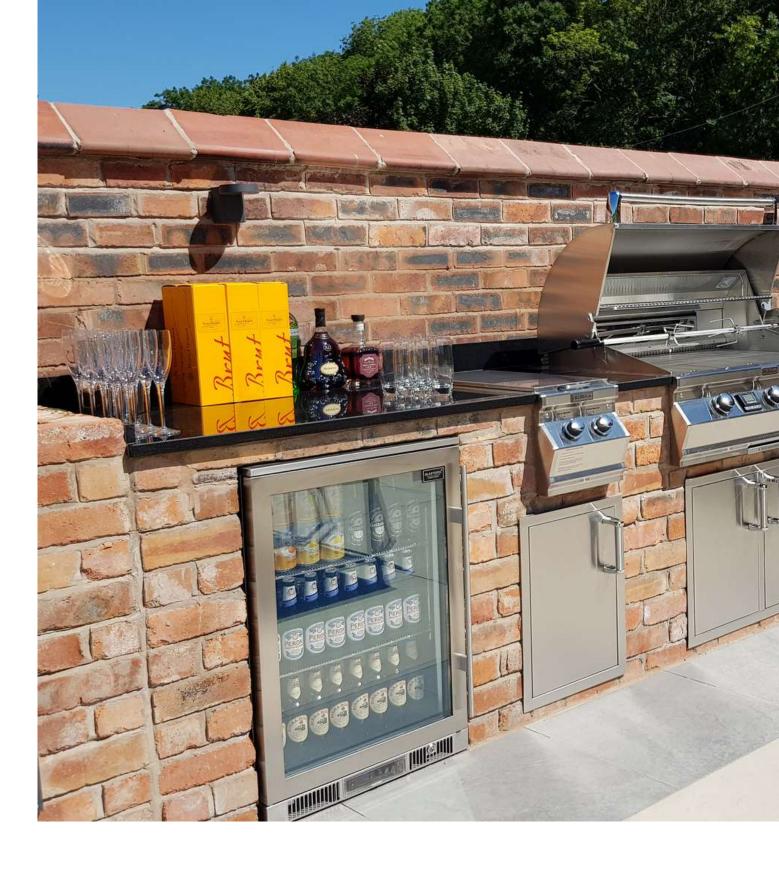

#### **OUTDOOR KITCHENS**

Cooking outside is much more than just a way to prepare food. Open-air cooking is an experience. It is a fantastic opportunity to bring friends and family together to celebrate and enjoy making lifelong memories. Bringing the heart of your home outside, our exceptional bespoke outdoor kitchens are the perfect way to elevate your outdoor cooking and hosting experience.

Outdoor cooking needn't be as complicated as you might think. Featuring a host of state-of-the-art features designed for your convenience, our premium gas grills, luxury refrigerators, and stunning pizza ovens are sure to help you rustle up restaurant-quality results time and time again.

Whether you opt for a traditional built-in style or a sleek and sophisticated design, all our impressive outdoor kitchens can be entirely tailored to suit your individual needs. From combining a range of cutting-edge appliances to incorporating a host of bespoke features such as storage drawers, prep sinks and stylish worktops, each of our impressive outdoor kitchens are meticulously tailored to enhance your lifestyle and transform your cooking.

With their exceptional good looks and outstanding cooking capabilities, our custom made outdoor kitchens create a stunning backdrop for entertaining and will undoubtedly be the envy of all your guests.