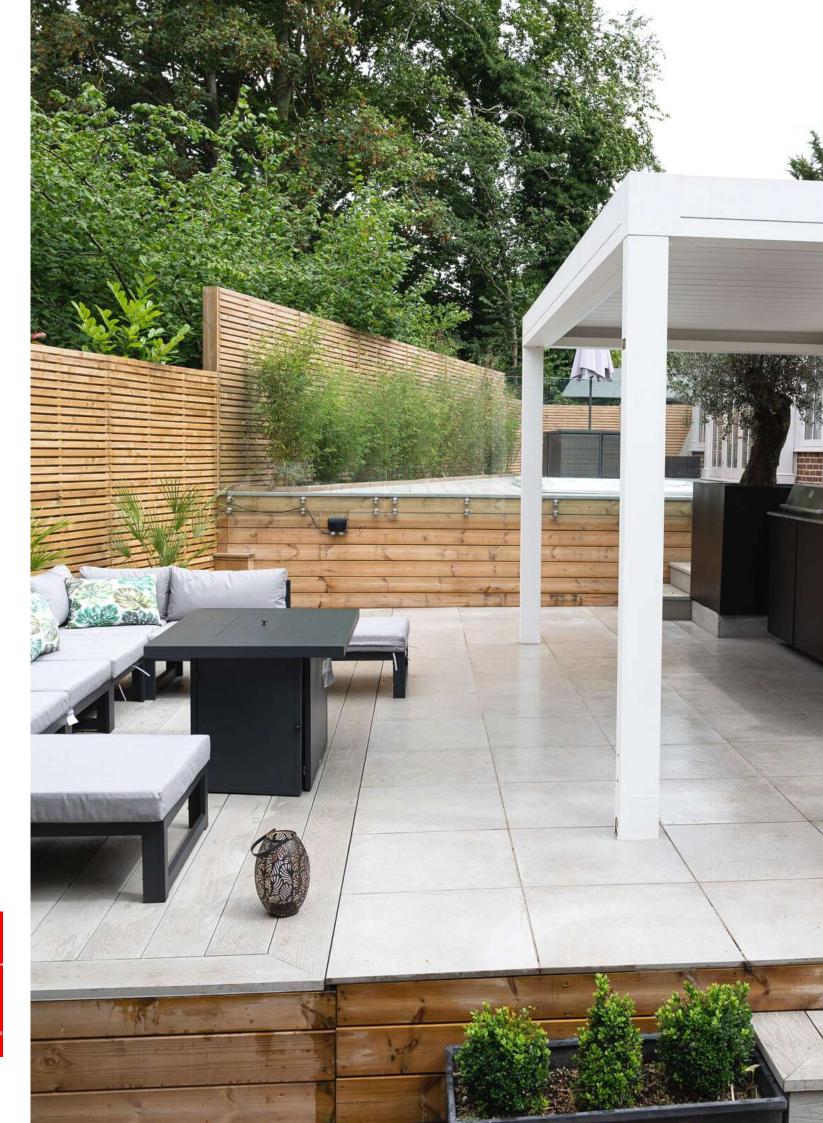

### **GARDEN BUILDINGS**

The beautiful natural surroundings of your garden or outdoor space make a wonderful backdrop to almost any activity. However, with the British climate, unfortunately we don't always get the chance to spend as much time outside as we would like. But with our sleek and elegant garden buildings, that doesn't have to be the case.

Our luxurious and stylish garden buildings can completely transform the potential of your outdoor space. Including louvred and retractable bioclimatic roof designs, our buildings can adapt to provide shelter from the heat of the sun or to protect you and your belongings from a great British downpour. Sliding glass and mirrored glass walls can be added for an additional level of protection and privacy. With many more bespoke features to choose from, our breath-taking garden buildings represent unrivalled design flexibility.

From a kitchen diner to an exercise studio, there's simply no limit to the range of uses our gorgeous garden buildings can accommodate. Their versatility and elegant looks make them the ideal alternative to a costly and time-consuming home extension. Available in an unlimited number of beautiful subtle finishes, their sophisticated Italian design complements even the most traditional properties. Combining exquisite style with cutting-edge functionality, our stunning garden buildings are the ultimate addition to outdoor living.