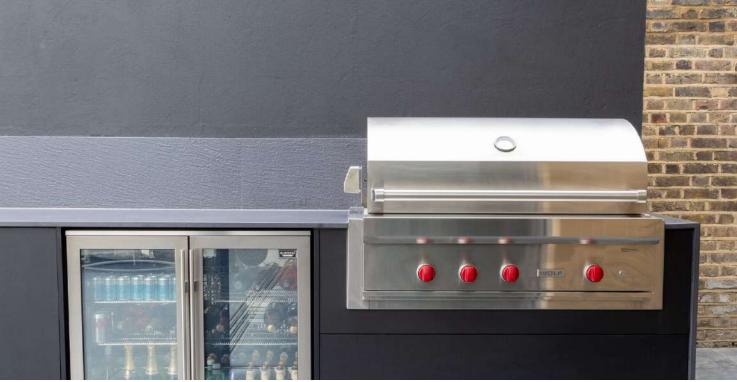

Having pioneered professional-quality cooking appliances for over 70 years, Sub-Zero & Wolf are a well-known name when it comes to expertly engineered luxury products, and their spectacular grills are no exception. Complete with six burners, an infrared sear zone, integrated lighting and two rotisseries, the Sub-Zero & Wolf grills are undeniably the maximalist answering to outdoor cooking.