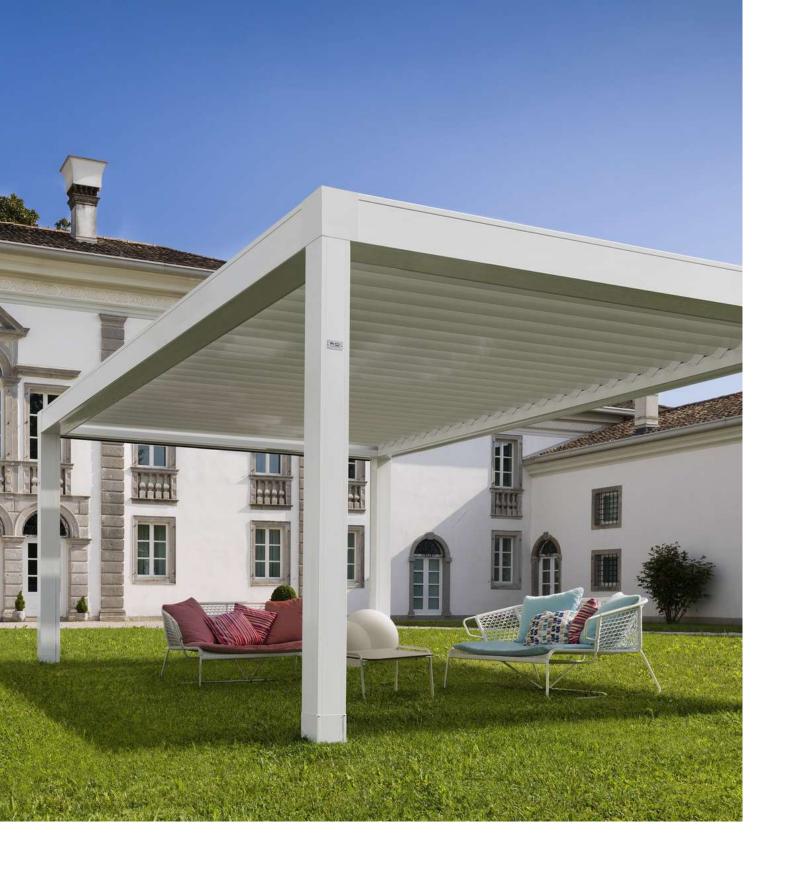

### **GARDEN BUILDINGS**

The beautiful natural surroundings of your garden or outdoor space make a wonderful backdrop to almost any activity. However, with the British climate, unfortunately we don't always get the chance to spend as much time outside as we would like. But with our sleek and elegant garden buildings, that doesn't have to be the case.

Our luxurious and stylish garden buildings can completely transform the potential of your outdoor space. Including louvred and retractable bioclimatic roof designs, our buildings can adapt to provide shelter from the heat of the sun or to protect you and your belongings from a great British downpour. Sliding glass and mirrored glass walls can be added for an additional level of protection and privacy. With many more bespoke features to choose from, our breath-taking garden buildings represent unrivalled design flexibility.

From a kitchen diner to an exercise studio, there's simply no limit to the range of uses our gorgeous garden buildings can accommodate. Their versatility and elegant looks make them the ideal alternative to a costly and time-consuming home extension. Available in an unlimited number of beautiful subtle finishes, their sophisticated Italian design complements even the most traditional properties. Combining exquisite style with cutting-edge functionality, our stunning garden buildings are the ultimate addition to outdoor living.

Pratic's beautiful garden buildings can be intricately personalised to suit your lifestyle. LED lighting integrated into louvred roof slats and built into the perimeter of the structure are perfect for creating a cosy and stylish ambience in the evening. Sleek electronically controlled drop-down awnings can create shade as well as offering privacy. Pratic's state-of-the-art garden buildings blur the boundary between the indoors and out for a truly unique outdoor living experience.