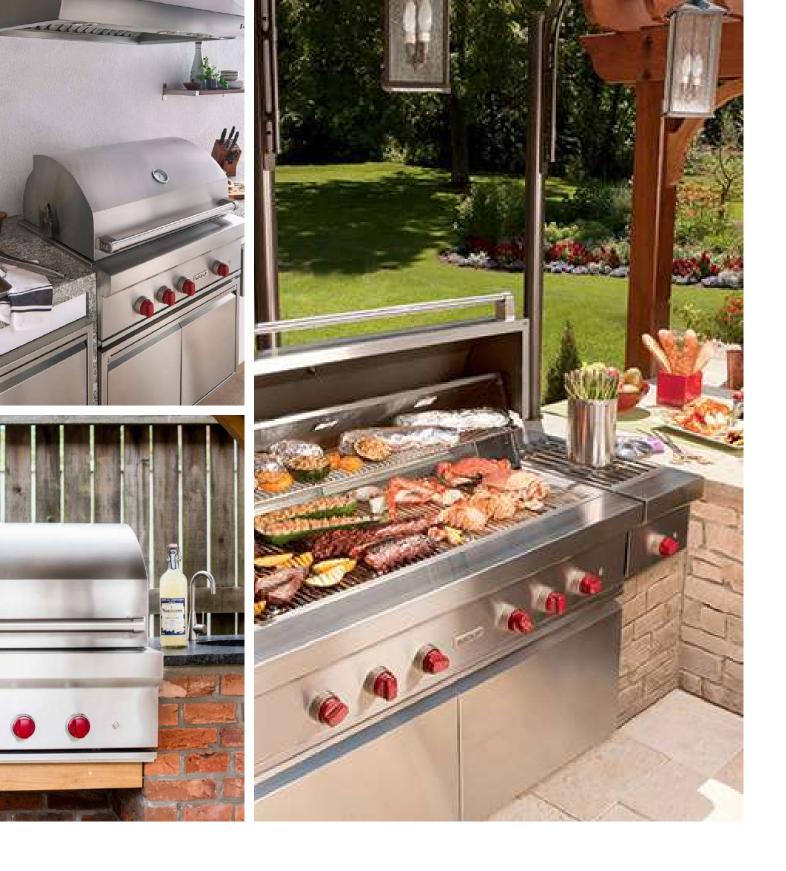

#### **OUTDOOR KITCHENS**

Cooking outside is much more than just a way to prepare food. Open-air cooking is an experience. It is a fantastic opportunity to bring friends and family together to celebrate and enjoy making lifelong memories. Bringing the heart of your home outside, our exceptional bespoke outdoor kitchens are the perfect way to elevate your outdoor cooking and hosting experience.

Outdoor cooking needn't be as complicated as you might think. Featuring a host of state-of-the-art features designed for your convenience, our premium gas grills, luxury refrigerators, and stunning pizza ovens are sure to help you rustle up restaurant-quality results time and time again.

Whether you opt for a traditional built-in style or a sleek and sophisticated design, all our impressive outdoor kitchens can be entirely tailored to suit your individual needs. From combining a range of cutting-edge appliances to incorporating a host of bespoke features such as storage drawers, prep sinks and stylish worktops, each of our impressive outdoor kitchens are meticulously tailored to enhance your lifestyle and transform your cooking.

With their exceptional good looks and outstanding cooking capabilities, our custom made outdoor kitchens create a stunning backdrop for entertaining and will undoubtedly be the envy of all your guests.

Having pioneered professional-quality cooking appliances for over 70 years, Sub-Zero & Wolf are a well-known name when it comes to expertly engineered luxury products, and their spectacular grills are no exception. Complete with six burners, an infrared sear zone, integrated lighting and two rotisseries, the Sub-Zero & Wolf grills are undeniably the maximalist answering to outdoor cooking.