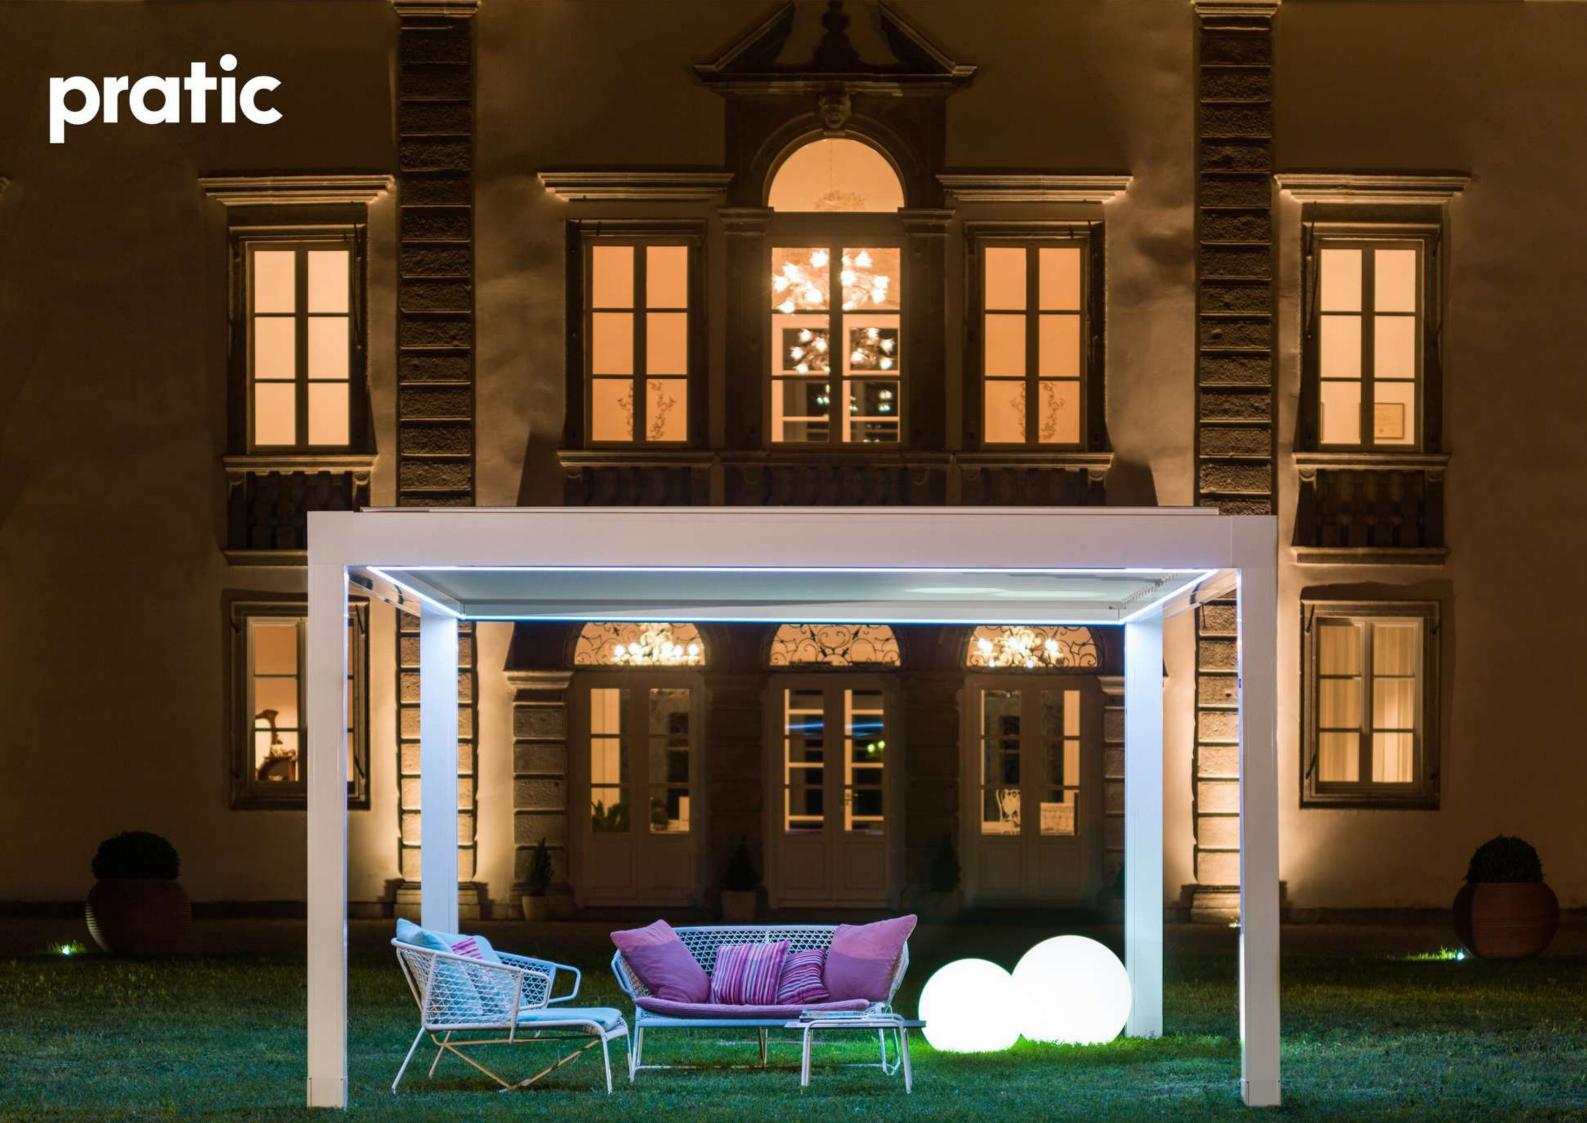

### **GARDEN BUILDINGS**

The beautiful natural surroundings of your garden or outdoor space make a wonderful backdrop to almost any activity. However, with the British climate, unfortunately we don't always get the chance to spend as much time outside as we would like. But with our sleek and elegant garden buildings, that doesn't have to be the case.

Our luxurious and stylish garden buildings can completely transform the potential of your outdoor space. Including louvred and retractable bioclimatic roof designs, our buildings can adapt to provide shelter from the heat of the sun or to protect you and your belongings from a great British downpour. Sliding glass and mirrored glass walls can be added for an additional level of protection and privacy. With many more bespoke features to choose from, our breath-taking garden buildings represent unrivalled design flexibility.

From a kitchen diner to an exercise studio, there's simply no limit to the range of uses our gorgeous garden buildings can accommodate. Their versatility and elegant looks make them the ideal alternative to a costly and time-consuming home extension. Available in an unlimited number of beautiful subtle finishes, their sophisticated Italian design complements even the most traditional properties. Combining exquisite style with cutting-edge functionality, our stunning garden buildings are the ultimate addition to outdoor living.

Pratic's beautiful garden buildings can be intricately personalised to suit your lifestyle. LED lighting integrated into louvred roof slats and built into the perimeter of the structure are perfect for creating a cosy and stylish ambience in the evening. Sleek electronically controlled drop-down awnings can create shade as well as offering privacy. Pratic's state-of-the-art garden buildings blur the boundary between the indoors and out for a truly unique outdoor living experience.