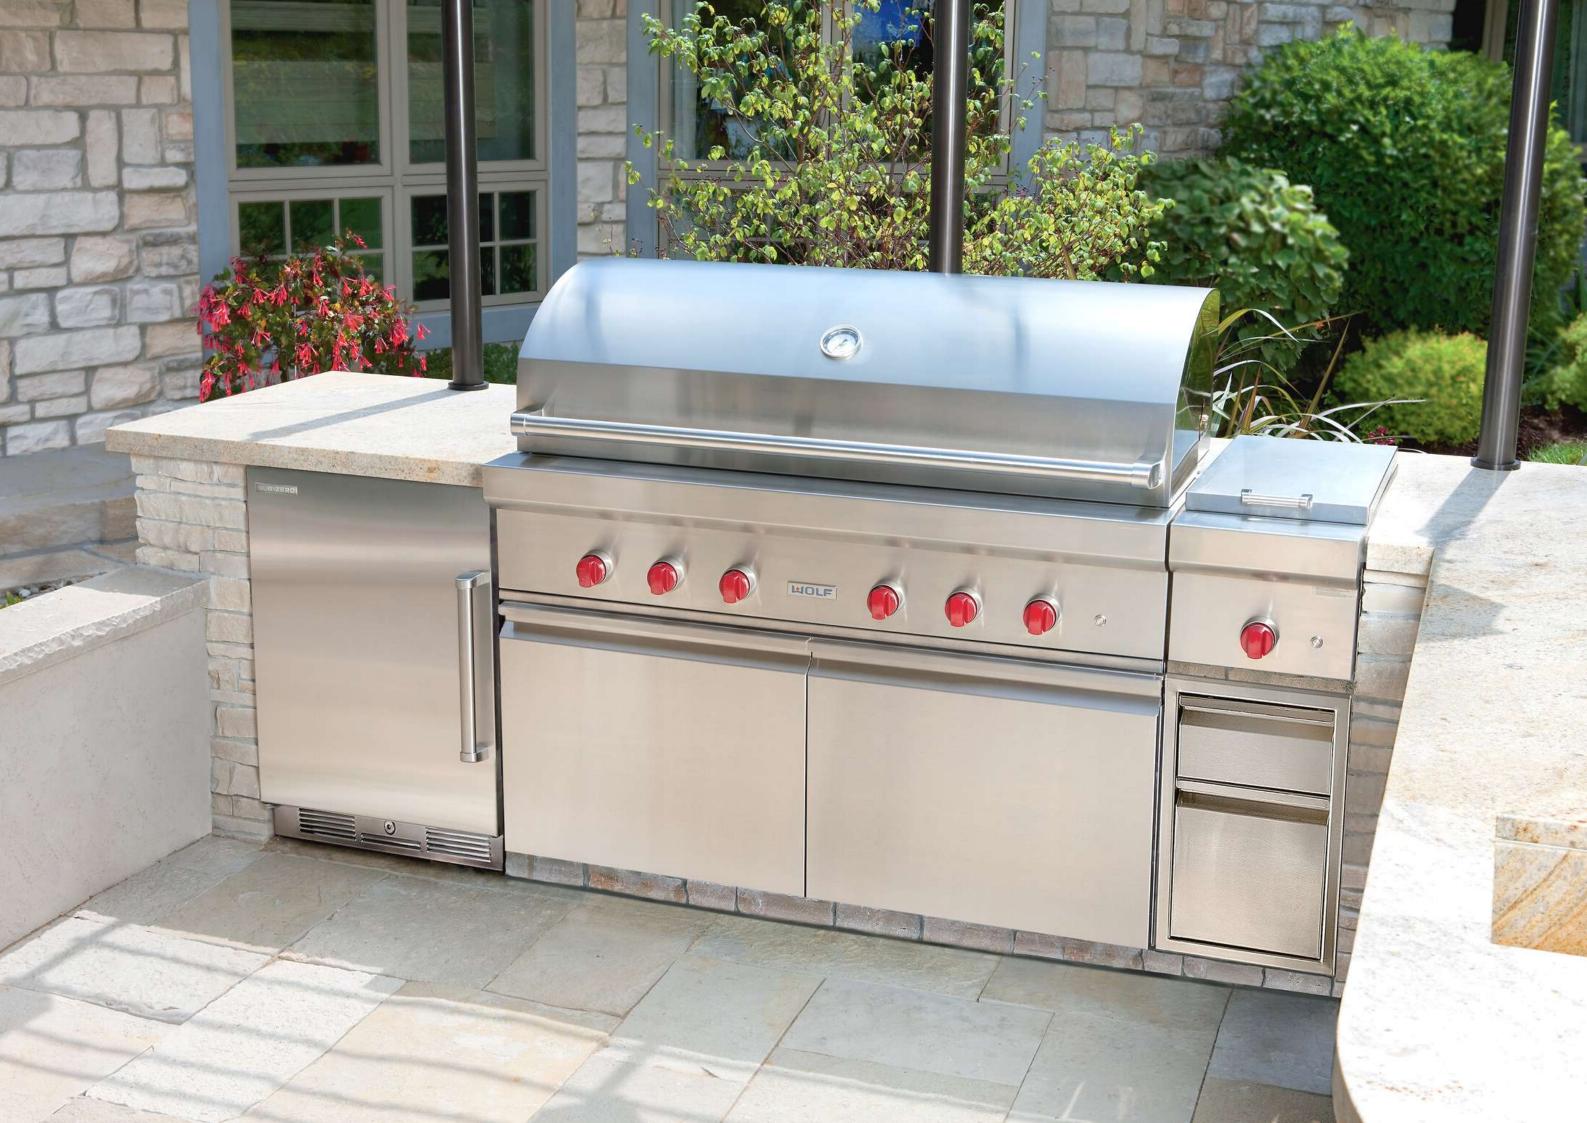

Having pioneered professional-quality cooking appliances for over 70 years, Sub-Zero & Wolf are a well-known name when it comes to expertly engineered luxury products, and their spectacular grills are no exception. Complete with six burners, an infrared sear zone, integrated lighting and two rotisseries, the Sub-Zero & Wolf grills are undeniably the maximalist answering to outdoor cooking.