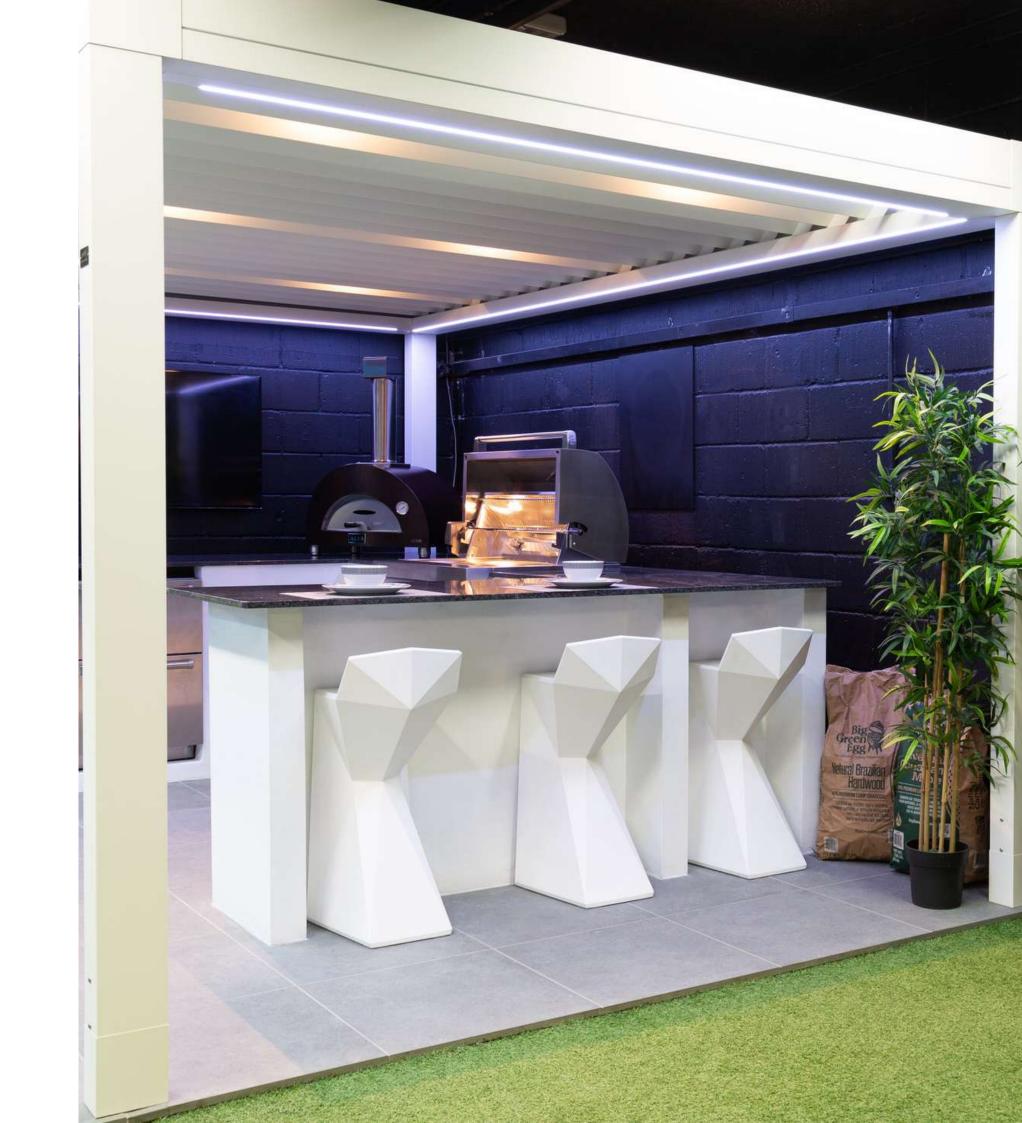

#### **OUTDOOR KITCHENS**

Cooking outside is much more than just a way to prepare food. Open-air cooking is an experience. It is a fantastic opportunity to bring friends and family together to celebrate and enjoy making lifelong memories. Bringing the heart of your home outside, our exceptional bespoke outdoor kitchens are the perfect way to elevate your outdoor cooking and hosting experience.

Outdoor cooking needn't be as complicated as you might think. Featuring a host of state-of-the-art features designed for your convenience, our premium gas grills, luxury refrigerators, and stunning pizza ovens are sure to help you rustle up restaurant-quality results time and time again.

Whether you opt for a traditional built-in style or a sleek and sophisticated design, all our impressive outdoor kitchens can be entirely tailored to suit your individual needs. From combining a range of cutting-edge appliances to incorporating a host of bespoke features such as storage drawers, prep sinks and stylish worktops, each of our impressive outdoor kitchens are meticulously tailored to enhance your lifestyle and transform your cooking.

With their exceptional good looks and outstanding cooking capabilities, our custom made outdoor kitchens create a stunning backdrop for entertaining and will undoubtedly be the envy of all your guests.