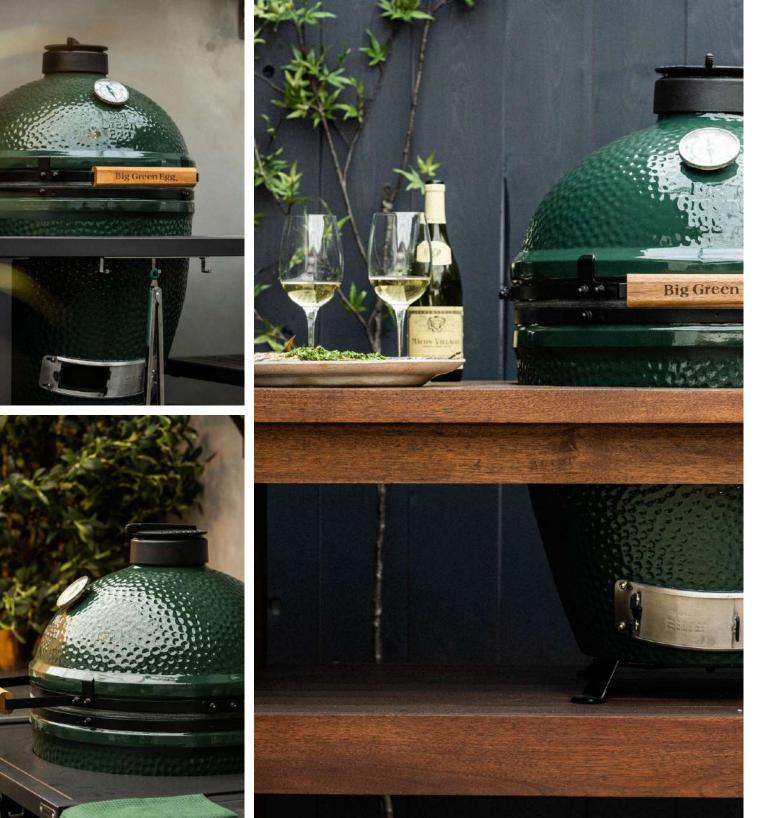

Gracing the stainless-steel counters of over 40 Michelin star restaurants and over 300 eateries, the Big Green Egg has undeniably earned its place in our BBQ collection. Handmade by craftsmen using NASA-grade space shuttle ceramics, the Big Green Egg is designed to retain heat, perfect for cooking low and slow. It's quick to heat up, and the temperature is easy to control, so even BBQ novices can dish up restaurant-quality results.