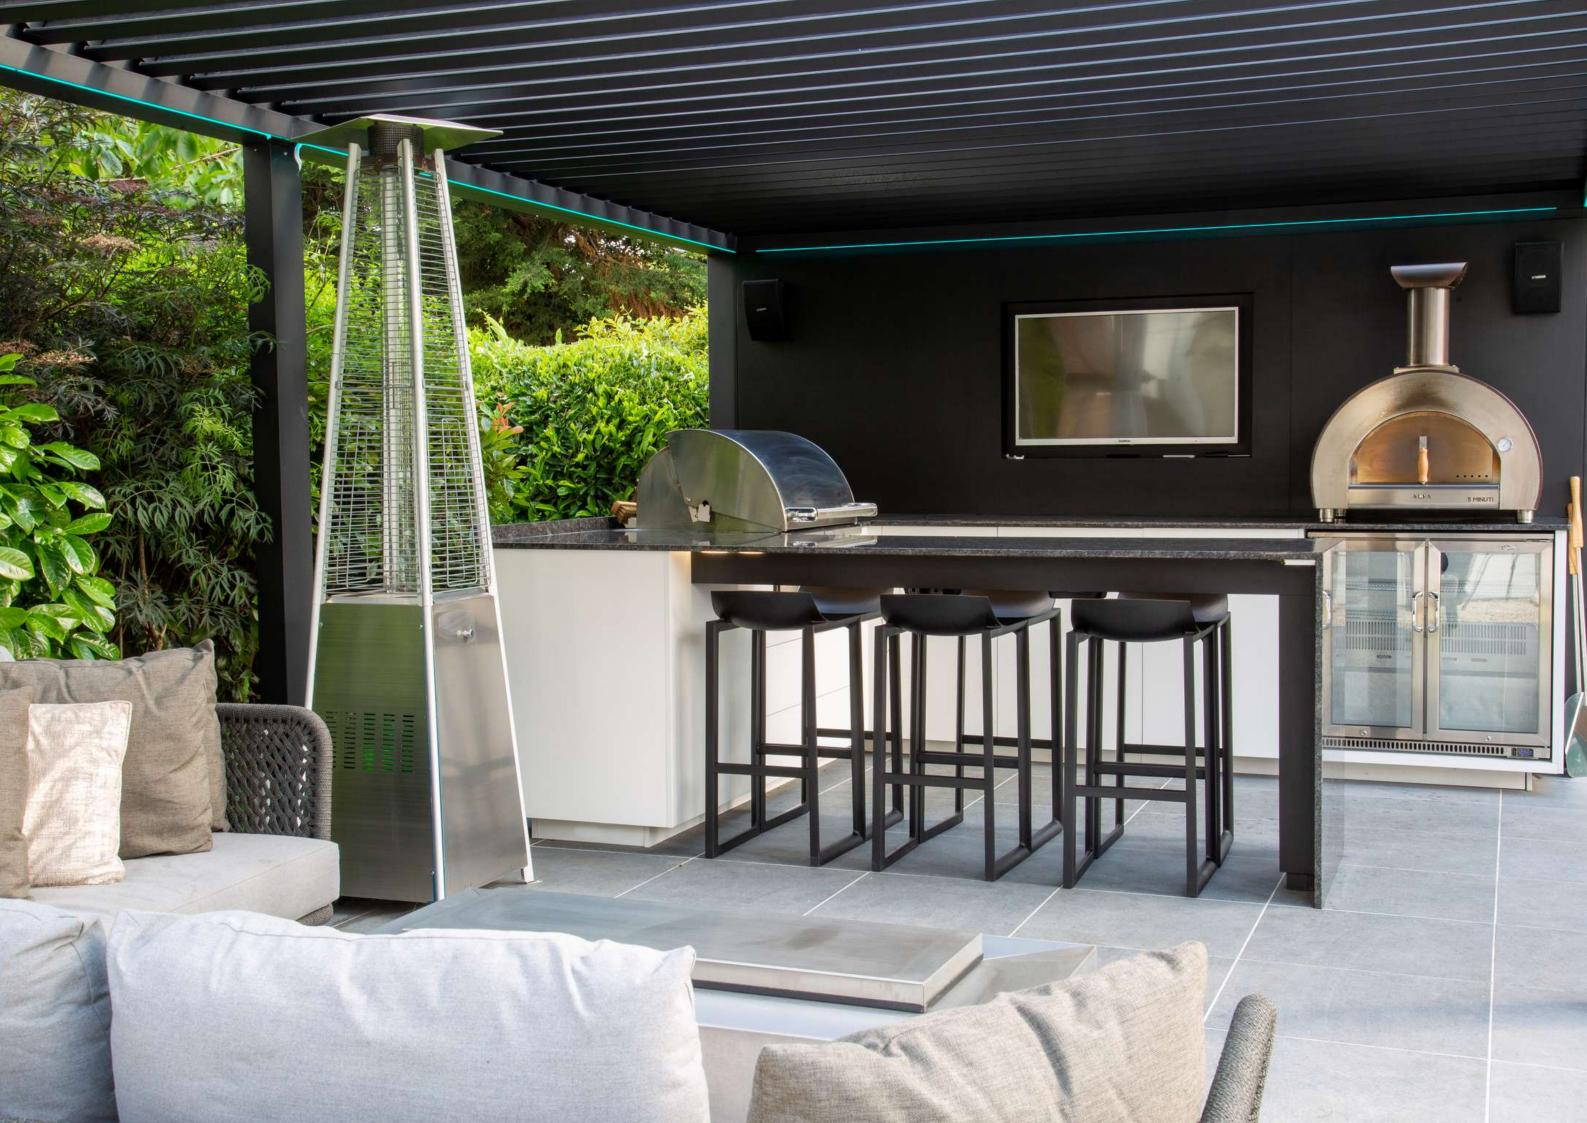

### **OUTDOOR APPLIANCES**

Whether you'd simply like to sit and enjoy a perfectly chilled glass of wine in the sun, or you require a multitude of appliances to take your hosting to the next level, at LEO Living, we have absolutely everything you need to bring your ideal outdoor living space to life.

Including pizza ovens, electric, charcoal and gas BBQs, gas grills, combi grills and even cutting-edge induction cooktops, we have a range of luxurious outdoor cooking appliances to suit every lifestyle and budget. Our outstanding outdoor cooking appliances offer the fantastic potential to elevate your cooking and impress your guests with delicious effortlessly prepared meals. Stylish, long-lasting and practical, all our superb appliances are simple to master, ensuring excellent quality results every time.

There's no better way to while away a sunny afternoon than relaxing outside with a refreshing drink in hand. Our state-of-the-art refrigerators represent the ultimate in style, luxury and convenience, allowing you to top up your chilled drink without ever having to venture from the comfort of your beautiful garden retreat.