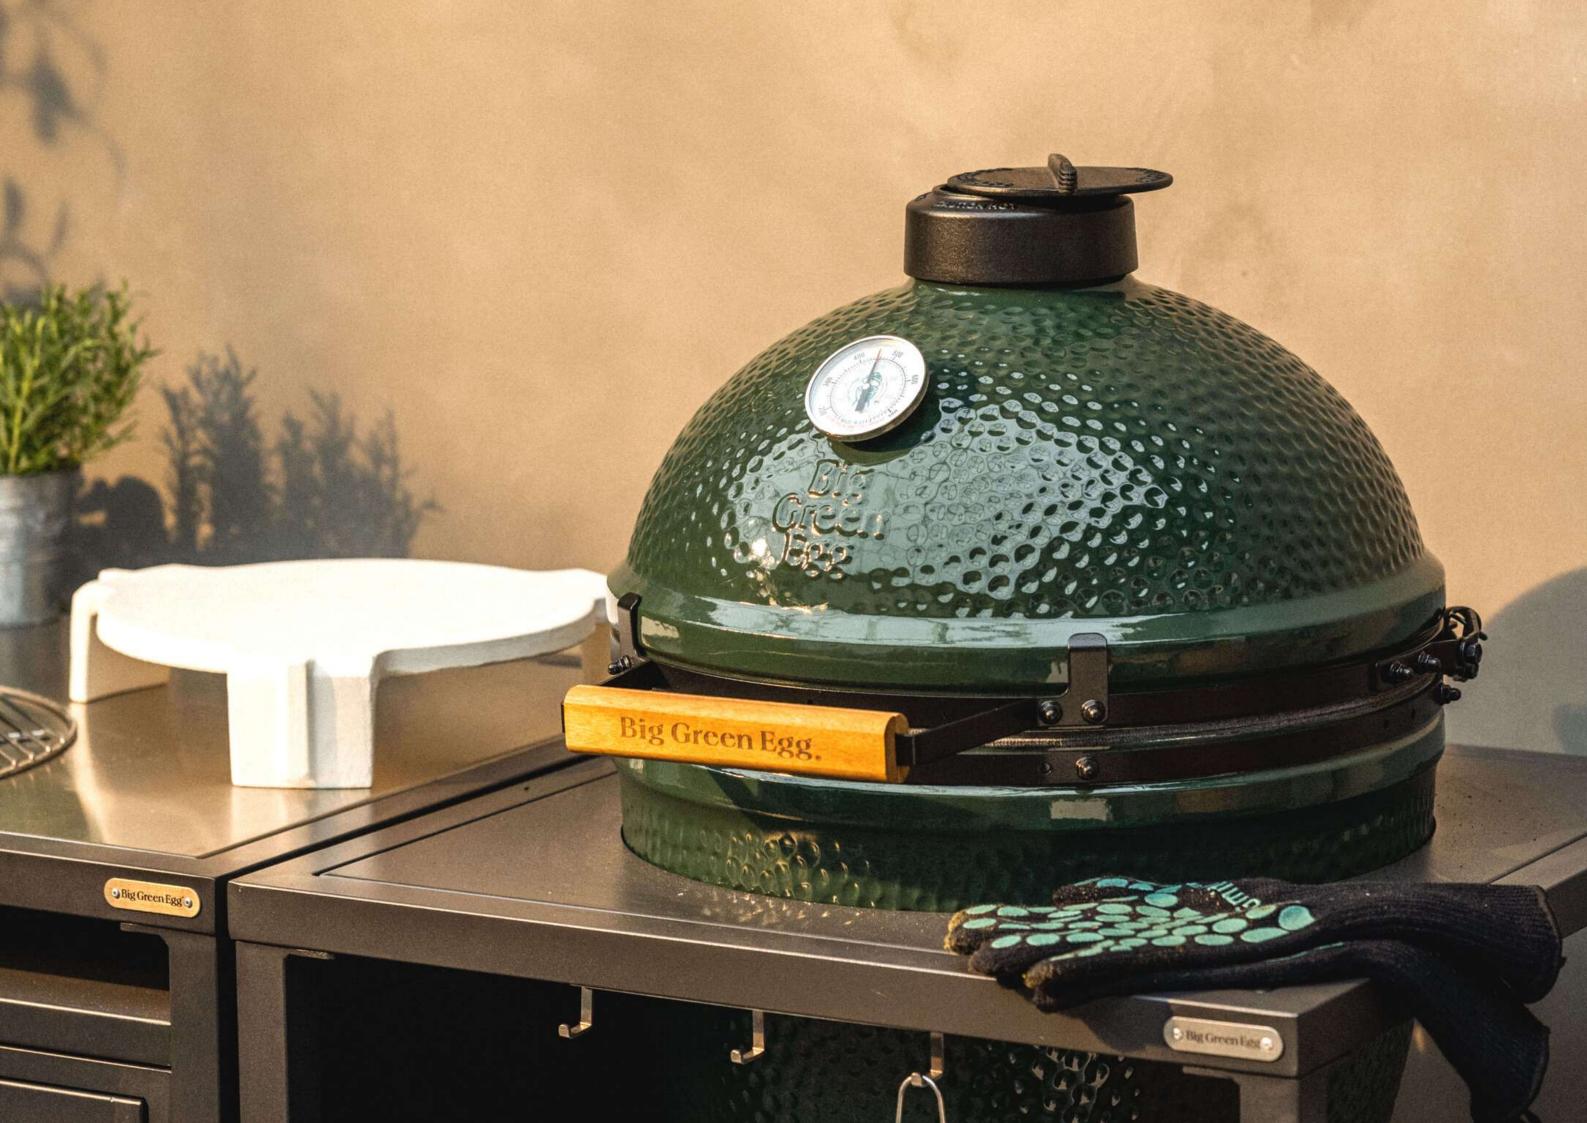

Gracing the stainless-steel counters of over 40 Michelin star restaurants and over 300 eateries, the Big Green Egg has undeniably earned its place in our BBQ collection. Handmade by craftsmen using NASA-grade space shuttle ceramics, the Big Green Egg is designed to retain heat, perfect for cooking low and slow. It's quick to heat up, and the temperature is easy to control, so even BBQ novices can dish up restaurant-quality results.