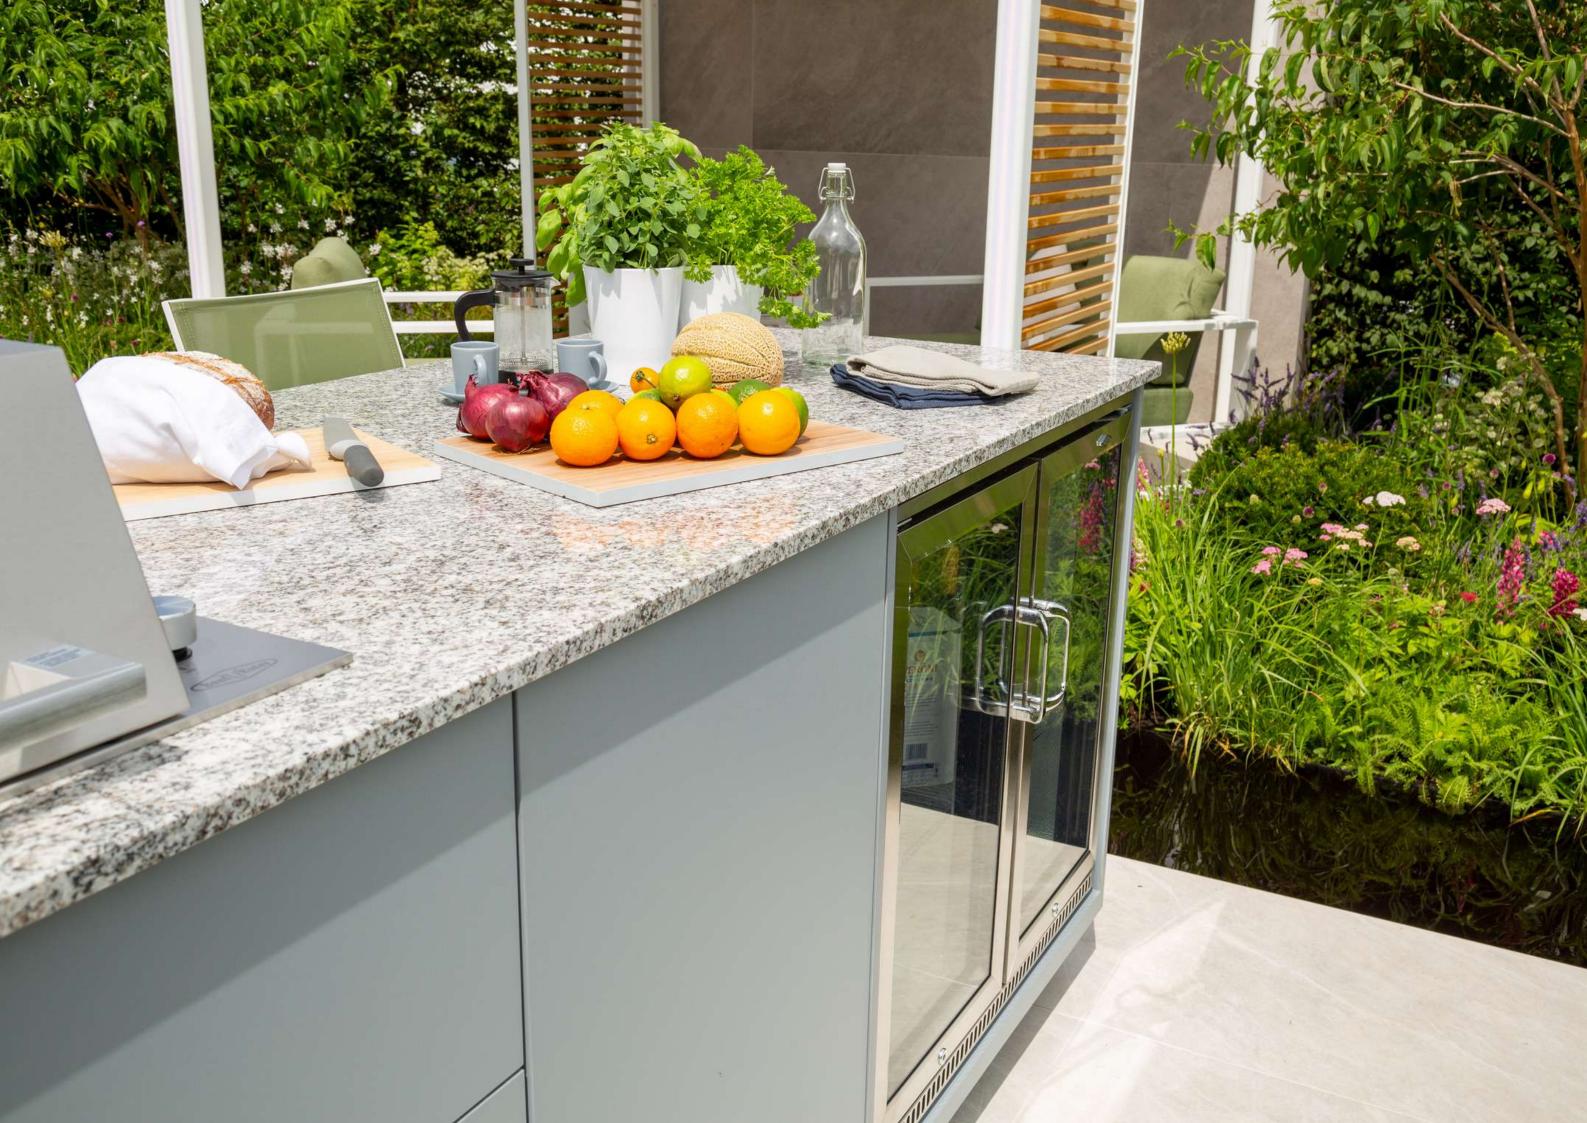

Whether you opt for a traditional built-in style or a sleek and sophisticated design, all our impressive outdoor kitchens can be entirely tailored to suit your individual needs. From combining a range of cutting-edge appliances to incorporating a host of bespoke features such as storage drawers, prep sinks and stylish worktops, each of our impressive outdoor kitchens are meticulously tailored to enhance your lifestyle and transform your cooking.

### **OUTDOOR APPLIANCES**

Whether you'd simply like to sit and enjoy a perfectly chilled glass of wine in the sun, or you require a multitude of appliances to take your hosting to the next level, at LEO Living, we have absolutely everything you need to bring your ideal outdoor living space to life.

There's no better way to while away a sunny afternoon than relaxing outside with a refreshing drink in hand. Our state-of-the-art refrigerators represent the ultimate in style, luxury and convenience, allowing you to top up your chilled drink without ever having to venture from the comfort of your beautiful garden retreat.