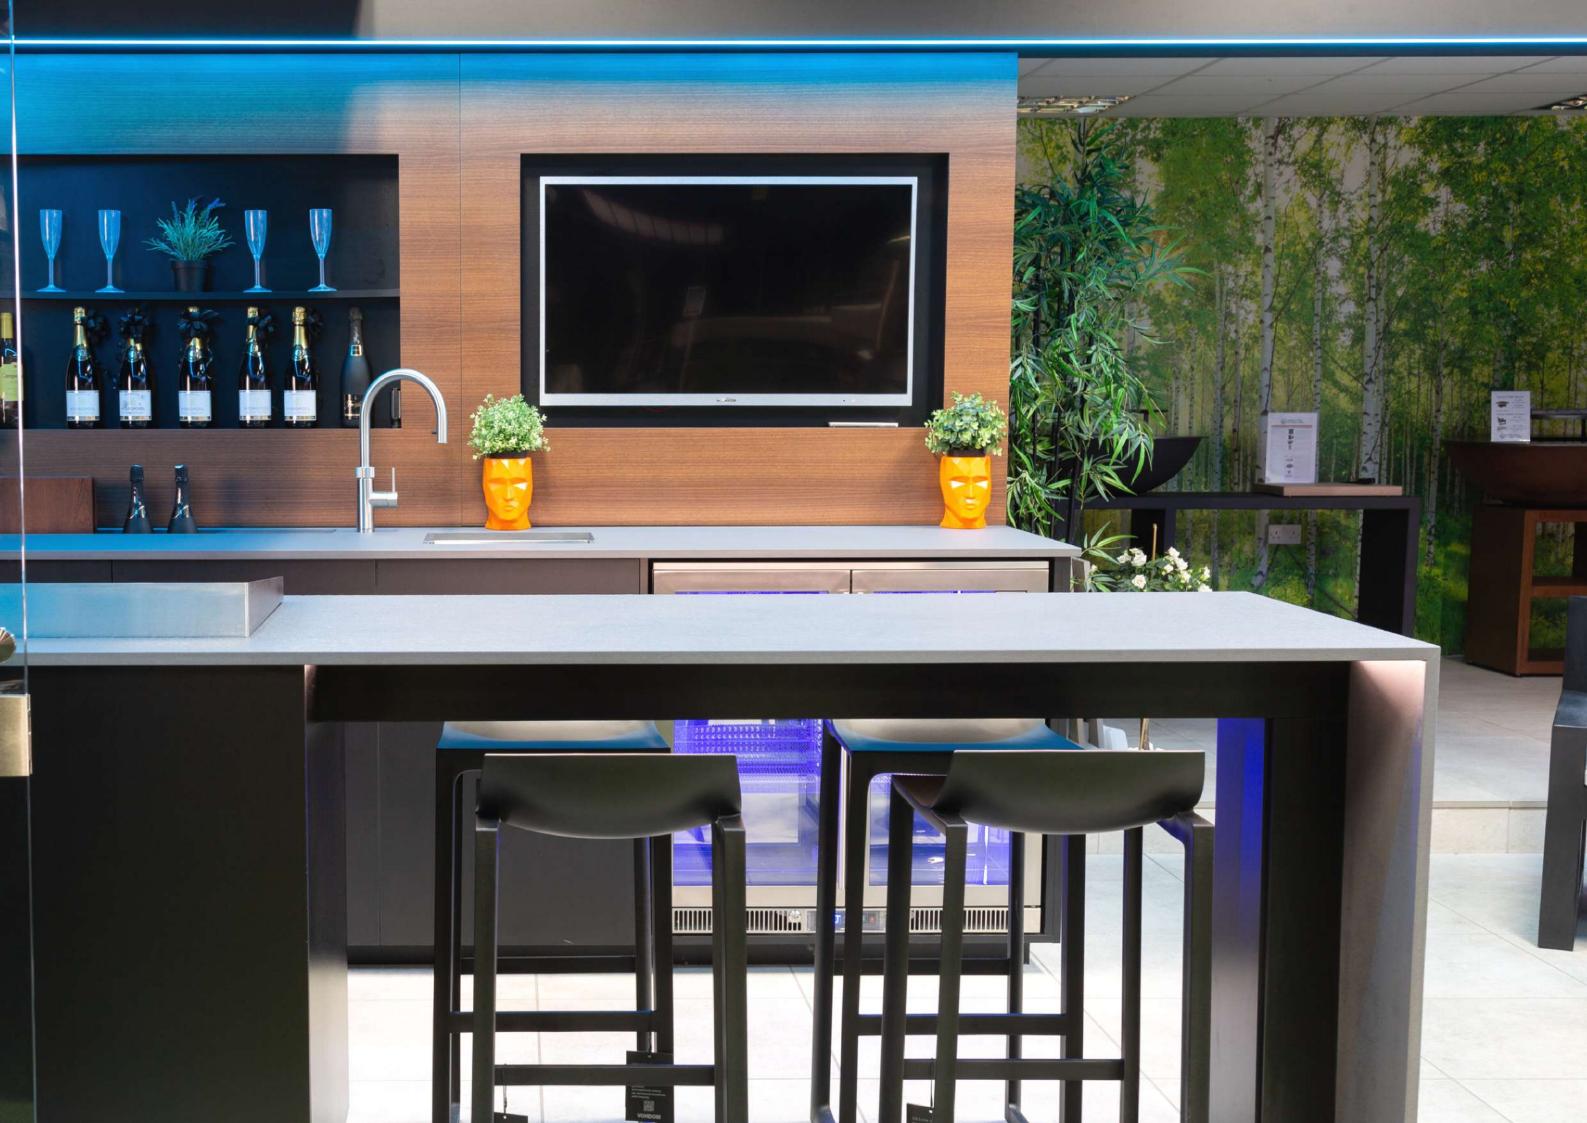

### **OUTDOOR APPLIANCES**

Whether you'd simply like to sit and enjoy a perfectly chilled glass of wine in the sun, or you require a multitude of appliances to take your hosting to the next level, at LEO Living, we have absolutely everything you need to bring your ideal outdoor living space to life.

Including pizza ovens, electric, charcoal and gas BBQs, gas grills, combi grills and even cutting-edge induction cooktops, we have a range of luxurious outdoor cooking appliances to suit every lifestyle and budget. Our outstanding outdoor cooking appliances offer the fantastic potential to elevate your cooking and impress your guests with delicious effortlessly prepared meals. Stylish, long-lasting and practical, all our superb appliances are simple to master, ensuring excellent quality results every time.

There's no better way to while away a sunny afternoon than relaxing outside with a refreshing drink in hand. Our state-of-the-art refrigerators represent the ultimate in style, luxury and convenience, allowing you to top up your chilled drink without ever having to venture from the comfort of your beautiful garden retreat.

**VONDOM** 

From the rooftops of Hanoi to luxury yachts in Melbourne, Vondom's indoor-outdoor modernist sculptural furniture designs have been featured in some of the most exclusive interiors across the globe. Collaborating with world-renowned designers such as Karim Rashid and Ross Lovegrove, Vondom's highly durable and eye-catching planters, sculptures, and furniture are the ideal accessories to elevate any luxury outdoor living space.