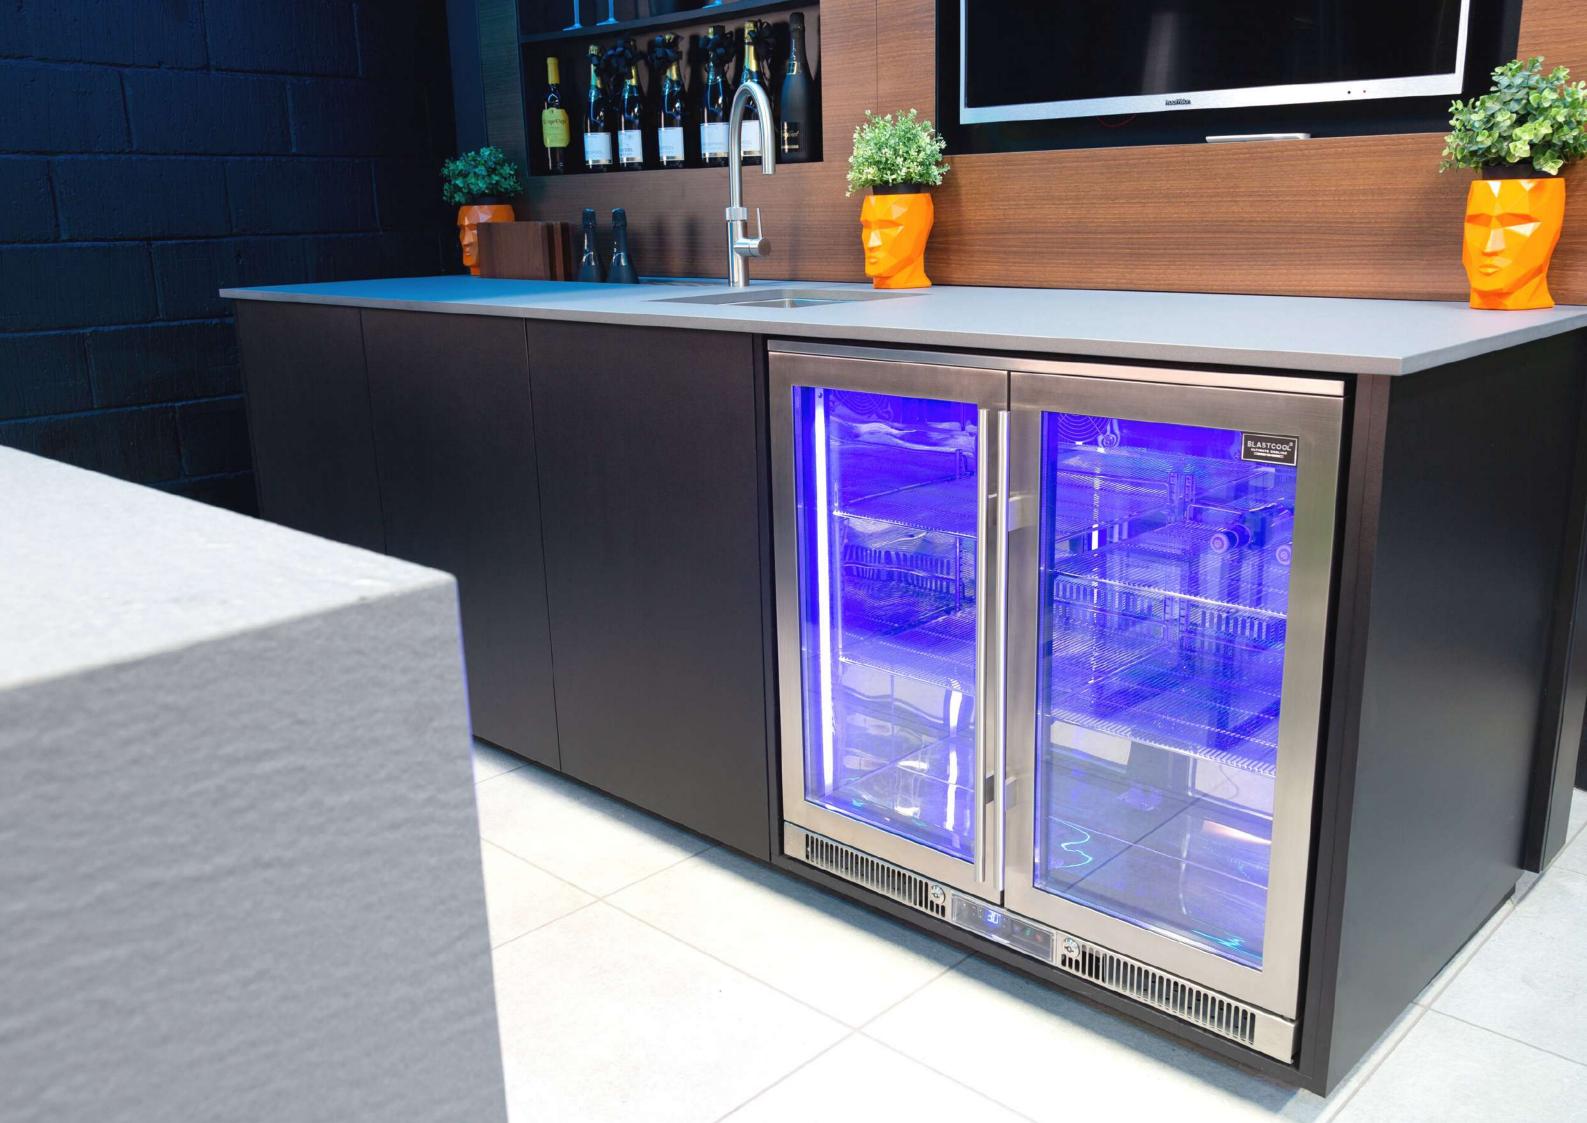

There's no better way to while away a sunny afternoon than relaxing outside with a refreshing drink in hand. Our state-of-the-art refrigerators represent the ultimate in style, luxury and convenience, allowing you to top up your chilled drink without ever having to venture from the comfort of your beautiful garden retreat.

From the beachside bars of the Cote d'Azur to the chalets of St Moritz, the Blastcool Extremis all-weather outdoor fridges epitomise the ultimate in premium luxury and sophistication. Blastcool refrigerators are perfect for those looking to enjoy perfectly chilled drinks in style.