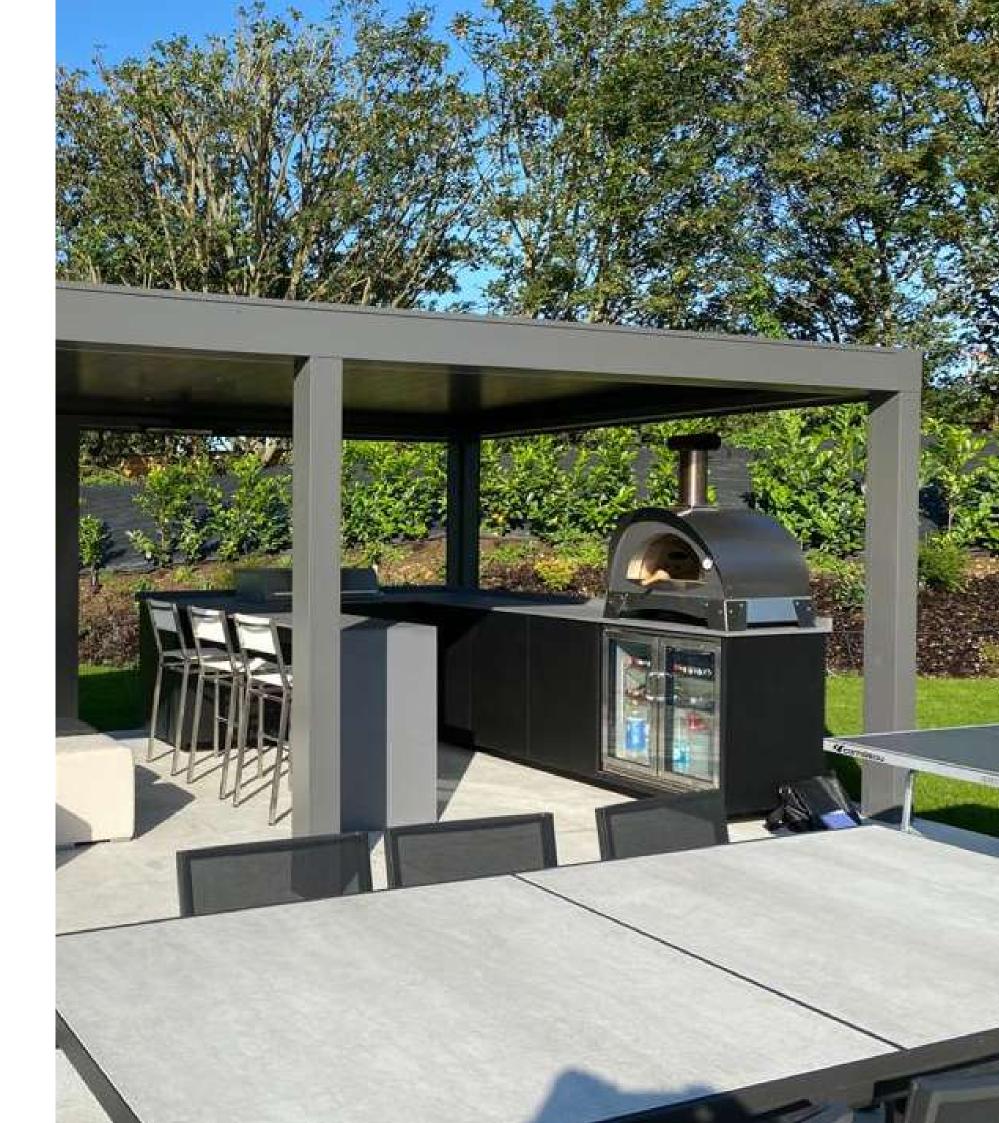

#### **OUTDOOR KITCHENS**

Cooking outside is much more than just a way to prepare food. Open-air cooking is an experience. It is a fantastic opportunity to bring friends and family together to celebrate and enjoy making lifelong memories. Bringing the heart of your home outside, our exceptional bespoke outdoor kitchens are the perfect way to elevate your outdoor cooking and hosting experience.

Outdoor cooking needn't be as complicated as you might think. Featuring a host of state-of-the-art features designed for your convenience, our premium gas grills, luxury refrigerators, and stunning pizza ovens are sure to help you rustle up restaurant-quality results time and time again.

Whether you opt for a traditional built-in style or a sleek and sophisticated design, all our impressive outdoor kitchens can be entirely tailored to suit your individual needs. From combining a range of cutting-edge appliances to incorporating a host of bespoke features such as storage drawers, prep sinks and stylish worktops, each of our impressive outdoor kitchens are meticulously tailored to enhance your lifestyle and transform your cooking.

With their exceptional good looks and outstanding cooking capabilities, our custom made outdoor kitchens create a stunning backdrop for entertaining and will undoubtedly be the envy of all your guests.