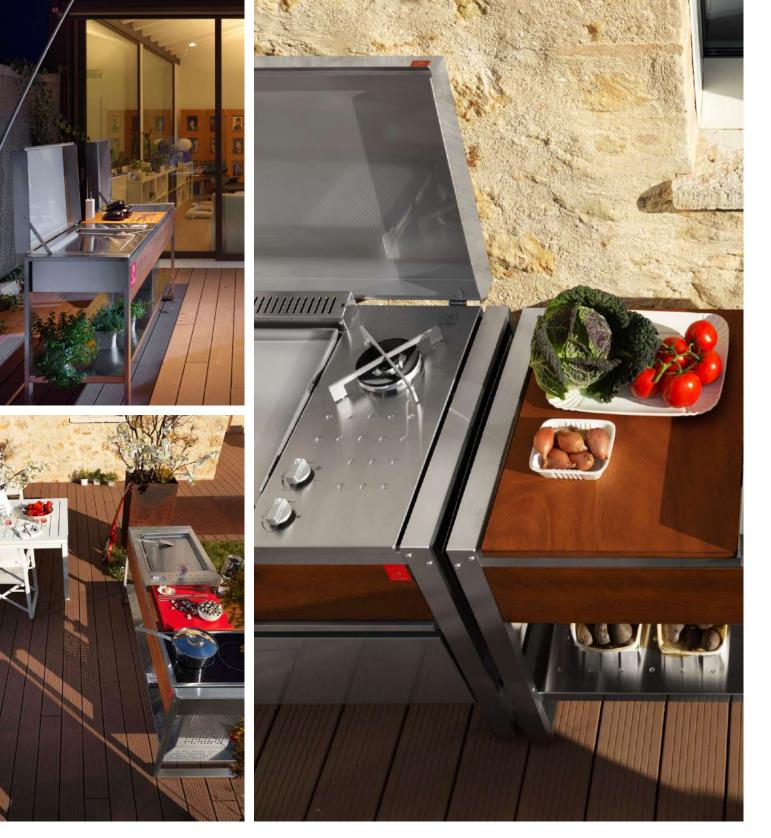

Hailing from Belgium, the exceptional Indu+ cooktop mobile unit is unlike anything else on the market today. Combining induction technology with the option of gas cooking, the stylish Indu+ trolley is ideal for those looking for a change from the usual barbequed meat and veg.