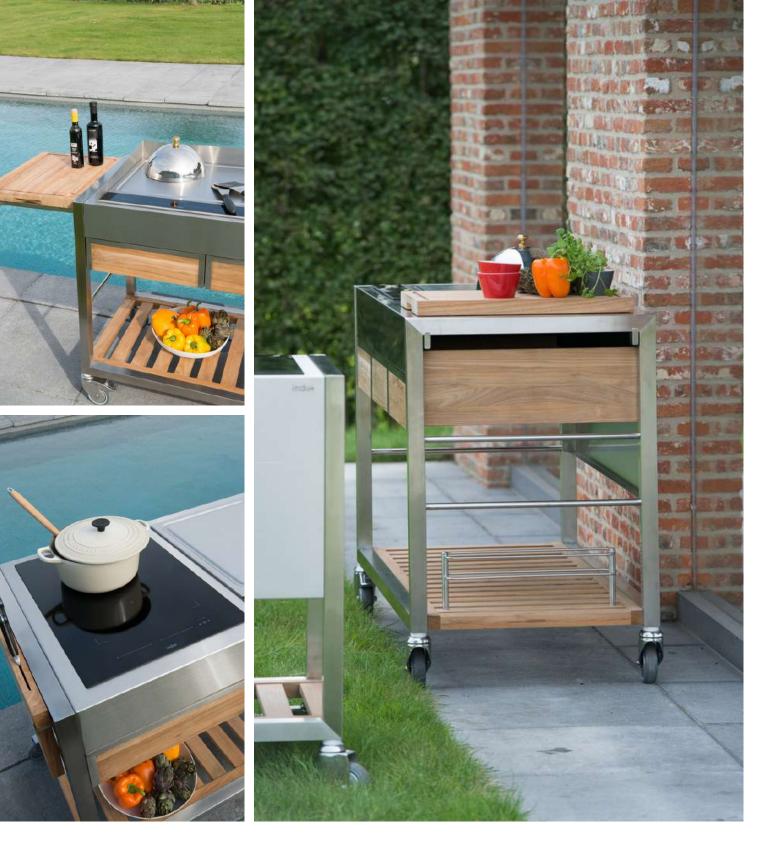

Hailing from Belgium, the exceptional Indu+ cooktop mobile unit is unlike anything else on the market today. Combining induction technology with the option of gas cooking, the stylish Indu+ trolley is ideal for those looking for a change from the usual barbequed meat and veg.