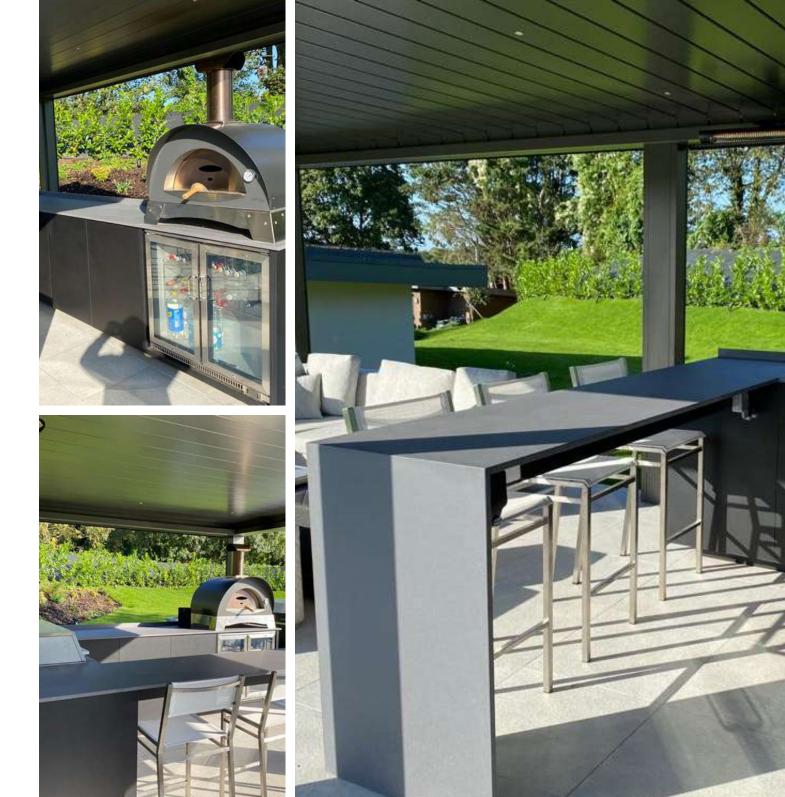

#### **OUTDOOR KITCHENS**

Cooking outside is much more than just a way to prepare food. Open-air cooking is an experience. It is a fantastic opportunity to bring friends and family together to celebrate and enjoy making lifelong memories. Bringing the heart of your home outside, our exceptional bespoke outdoor kitchens are the perfect way to elevate your outdoor cooking and hosting experience.

Outdoor cooking needn't be as complicated as you might think. Featuring a host of state-of-the-art features designed for your convenience, our premium gas grills, luxury refrigerators, and stunning pizza ovens are sure to help you rustle up restaurant-quality results time and time again.

Whether you opt for a traditional built-in style or a sleek and sophisticated design, all our impressive outdoor kitchens can be entirely tailored to suit your individual needs. From combining a range of cutting-edge appliances to incorporating a host of bespoke features such as storage drawers, prep sinks and stylish worktops, each of our impressive outdoor kitchens are meticulously tailored to enhance your lifestyle and transform your cooking.

With their exceptional good looks and outstanding cooking capabilities, our custom made outdoor kitchens create a stunning backdrop for entertaining and will undoubtedly be the envy of all your guests.