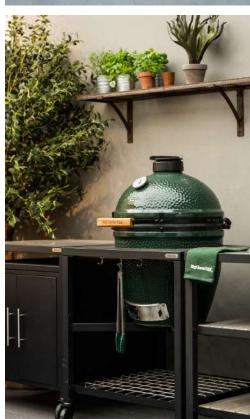

Gracing the stainless-steel counters of over 40 Michelin star restaurants and over 300 eateries, the Big Green Egg has undeniably earned its place in our BBQ collection. Handmade by craftsmen using NASA-grade space shuttle ceramics, the Big Green Egg is designed to retain heat, perfect for cooking low and slow. It's quick to heat up, and the temperature is easy to control, so even BBQ novices can dish up restaurant-quality results.