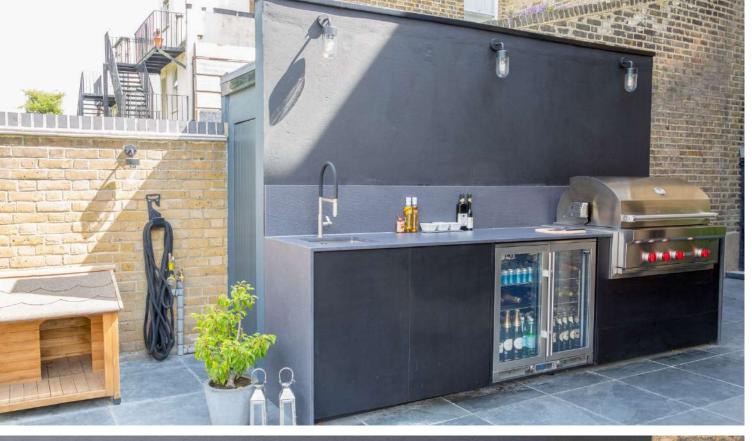

#### **OUTDOOR KITCHENS**

Cooking outside is much more than just a way to prepare food. Open-air cooking is an experience. It is a fantastic opportunity to bring friends and family together to celebrate and enjoy making lifelong memories. Bringing the heart of your home outside, our exceptional bespoke outdoor kitchens are the perfect way to elevate your outdoor cooking and hosting experience.

Outdoor cooking needn't be as complicated as you might think. Featuring a host of state-of-the-art features designed for your convenience, our premium gas grills, luxury refrigerators, and stunning pizza ovens are sure to help you rustle up restaurant-quality results time and time again.

Whether you opt for a traditional built-in style or a sleek and sophisticated design, all our impressive outdoor kitchens can be entirely tailored to suit your individual needs. From combining a range of cutting-edge appliances to incorporating a host of bespoke features such as storage drawers, prep sinks and stylish worktops, each of our impressive outdoor kitchens are meticulously tailored to enhance your lifestyle and transform your cooking.

From the beachside bars of the Cote d'Azur to the chalets of St Moritz, the Blastcool Extremis all-weather outdoor fridges epitomise the ultimate in premium luxury and sophistication. Blastcool refrigerators are perfect for those looking to enjoy perfectly chilled drinks in style.

Having pioneered professional-quality cooking appliances for over 70 years, Sub-Zero & Wolf are a well-known name when it comes to expertly engineered luxury products, and their spectacular grills are no exception. Complete with six burners, an infrared sear zone, integrated lighting and two rotisseries, the Sub-Zero & Wolf grills are undeniably the maximalist answering to outdoor cooking.