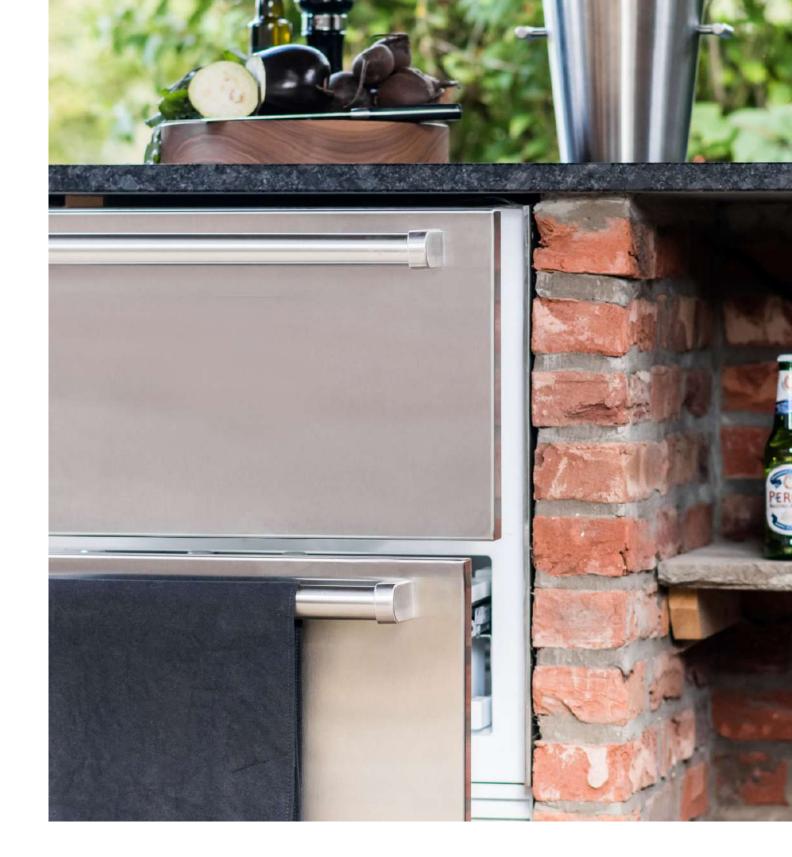

There's no better way to while away a sunny afternoon than relaxing outside with a refreshing drink in hand. Our state-of-the-art refrigerators represent the ultimate in style, luxury and convenience, allowing you to top up your chilled drink without ever having to venture from the comfort of your beautiful garden retreat.

From the beachside bars of the Cote d'Azur to the chalets of St Moritz, the Blastcool Extremis all-weather outdoor fridges epitomise the ultimate in premium luxury and sophistication. Blastcool refrigerators are perfect for those looking to enjoy perfectly chilled drinks in style.