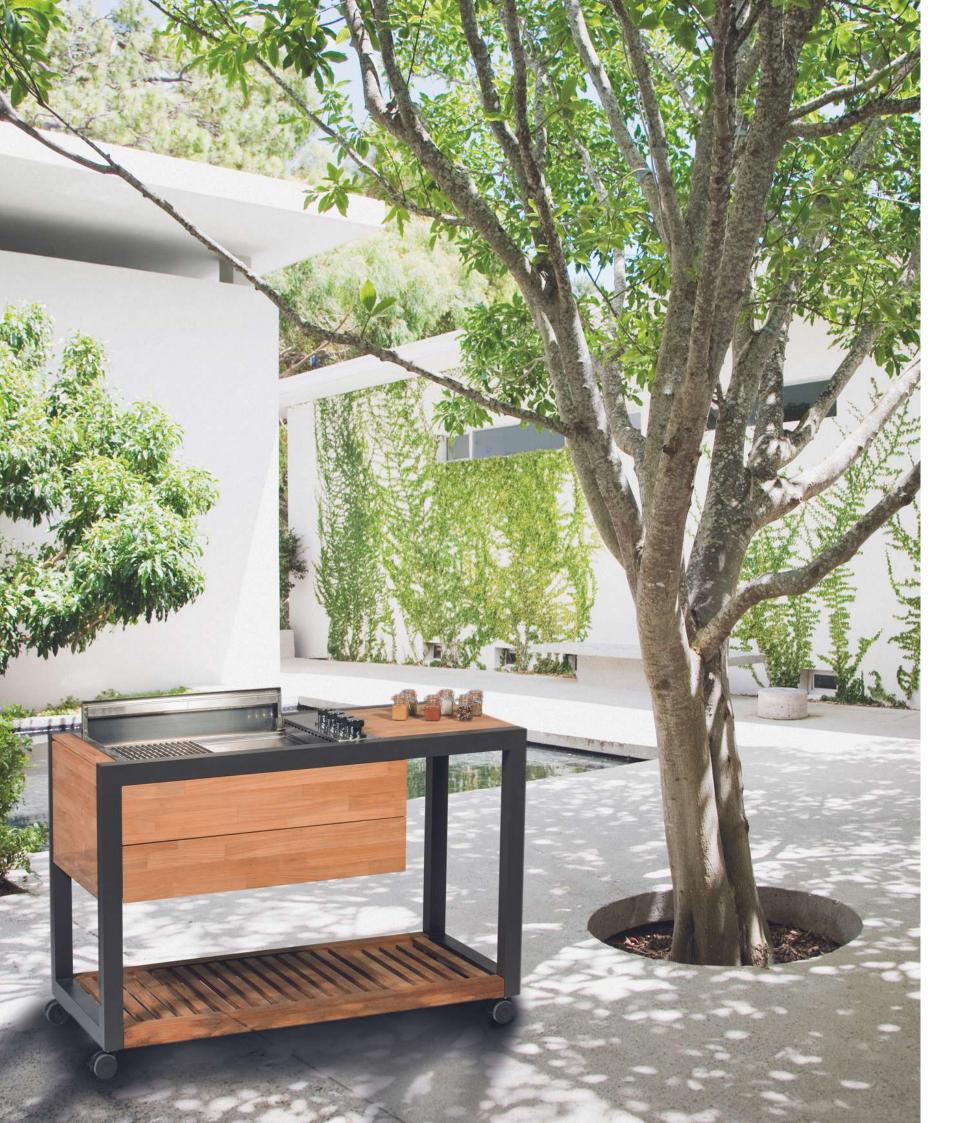

Hailing from Belgium, the exceptional Indu+ cooktop mobile unit is unlike anything else on the market today. Combining induction technology with the option of gas cooking, the stylish Indu+ trolley is ideal for those looking for a change from the usual barbequed meat and veg.