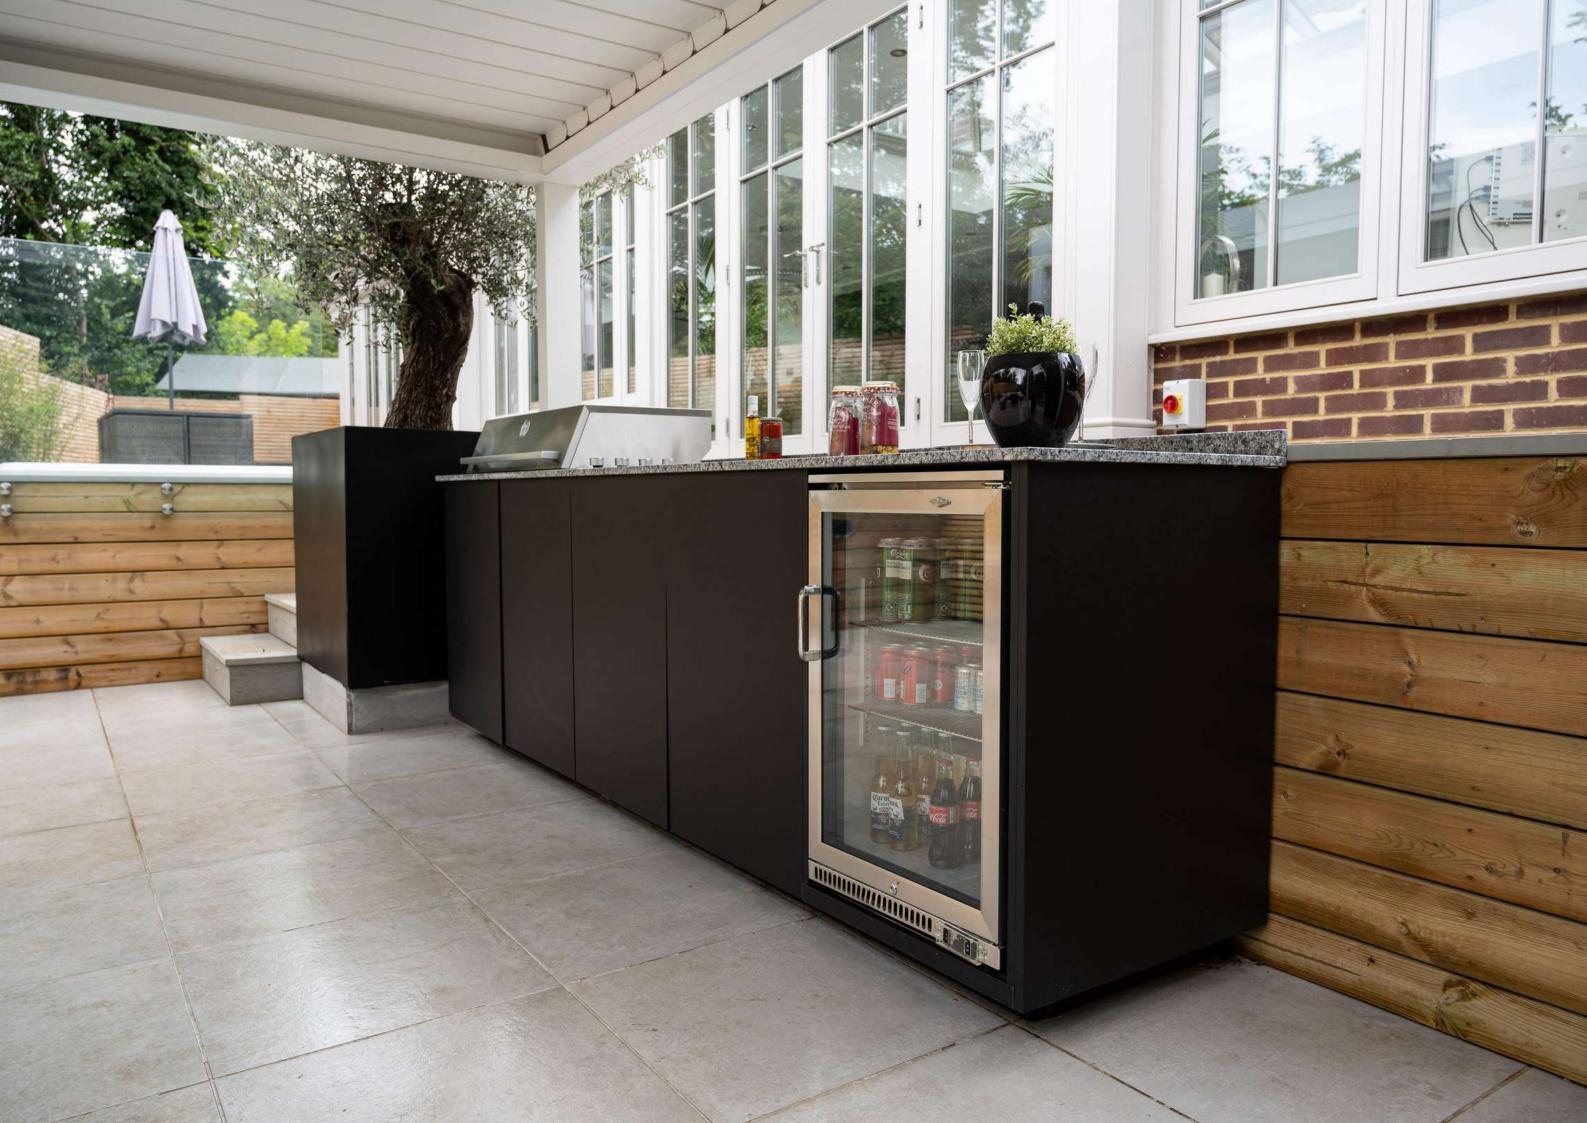

There's no better way to while away a sunny afternoon than relaxing outside with a refreshing drink in hand. Our state-of-the-art refrigerators represent the ultimate in style, luxury and convenience, allowing you to top up your chilled drink without ever having to venture from the comfort of your beautiful garden retreat.

From the beachside bars of the Cote d'Azur to the chalets of St Moritz, the Blastcool Extremis all-weather outdoor fridges epitomise the ultimate in premium luxury and sophistication. Blastcool refrigerators are perfect for those looking to enjoy perfectly chilled drinks in style.