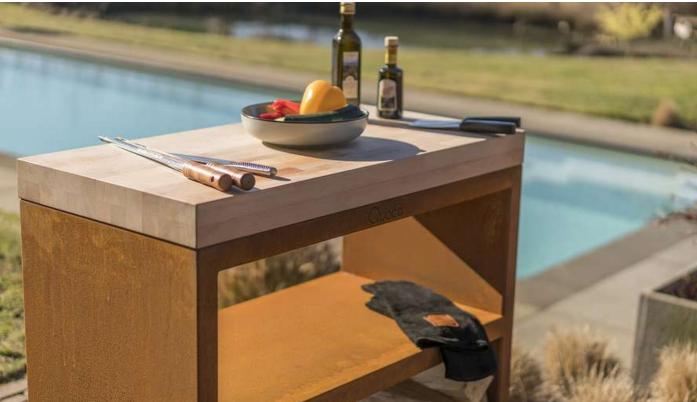

Including pizza ovens, electric, charcoal and gas BBQs, gas grills, combi grills and even cutting-edge induction cooktops, we have a range of luxurious outdoor cooking appliances to suit every lifestyle and budget. Our outstanding outdoor cooking appliances offer the fantastic potential to elevate your cooking and impress your guests with delicious effortlessly prepared meals. Stylish, long-lasting and practical, all our superb appliances are simple to master, ensuring excellent quality results every time.

Gracing the stainless-steel counters of over 40 Michelin star restaurants and over 300 eateries, the Big Green Egg has undeniably earned its place in our BBQ collection. Handmade by craftsmen using NASA-grade space shuttle ceramics, the Big Green Egg is designed to retain heat, perfect for cooking low and slow. It's quick to heat up, and the temperature is easy to control, so even BBQ novices can dish up restaurant-quality results.