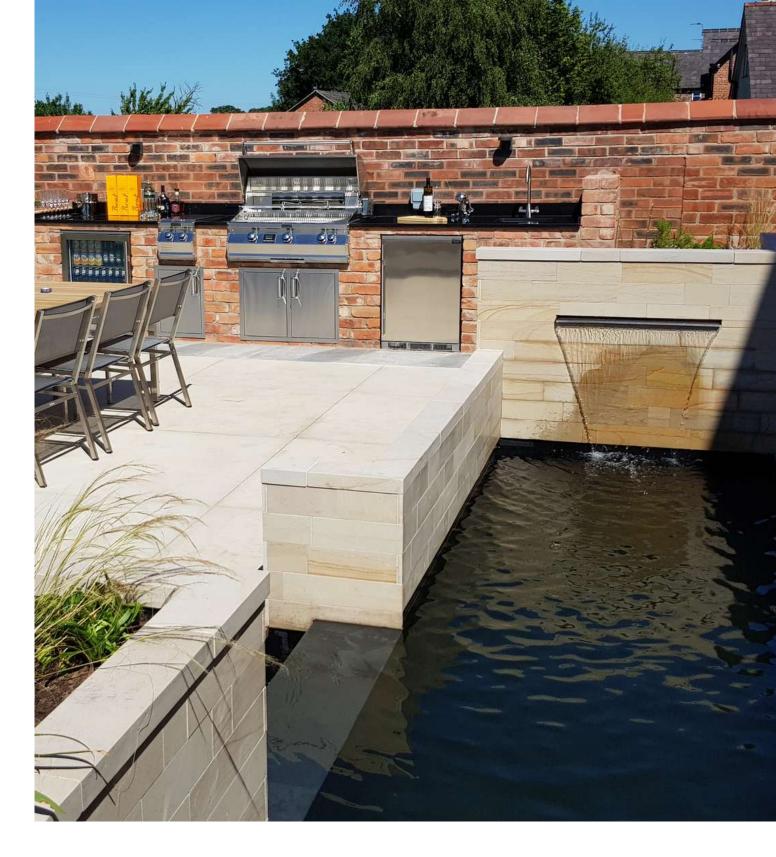

#### **OUTDOOR KITCHENS**

Cooking outside is much more than just a way to prepare food. Open-air cooking is an experience. It is a fantastic opportunity to bring friends and family together to celebrate and enjoy making lifelong memories. Bringing the heart of your home outside, our exceptional bespoke outdoor kitchens are the perfect way to elevate your outdoor cooking and hosting experience.

Whether you opt for a traditional built-in style or a sleek and sophisticated design, all our impressive outdoor kitchens can be entirely tailored to suit your individual needs. From combining a range of cutting-edge appliances to incorporating a host of bespoke features such as storage drawers, prep sinks and stylish worktops, each of our impressive outdoor kitchens are meticulously tailored to enhance your lifestyle and transform your cooking.

With their exceptional good looks and outstanding cooking capabilities, our custom made outdoor kitchens create a stunning backdrop for entertaining and will undoubtedly be the envy of all your guests.