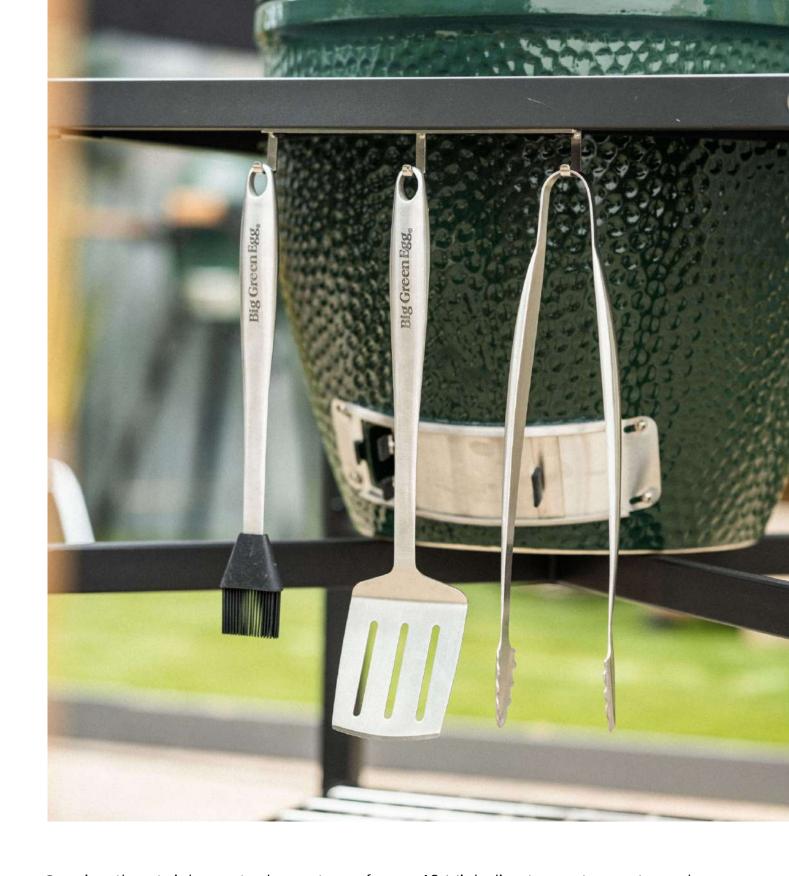

Gracing the stainless-steel counters of over 40 Michelin star restaurants and over 300 eateries, the Big Green Egg has undeniably earned its place in our BBQ collection. Handmade by craftsmen using NASA-grade space shuttle ceramics, the Big Green Egg is designed to retain heat, perfect for cooking low and slow. It's quick to heat up, and the temperature is easy to control, so even BBQ novices can dish up restaurant-quality results.