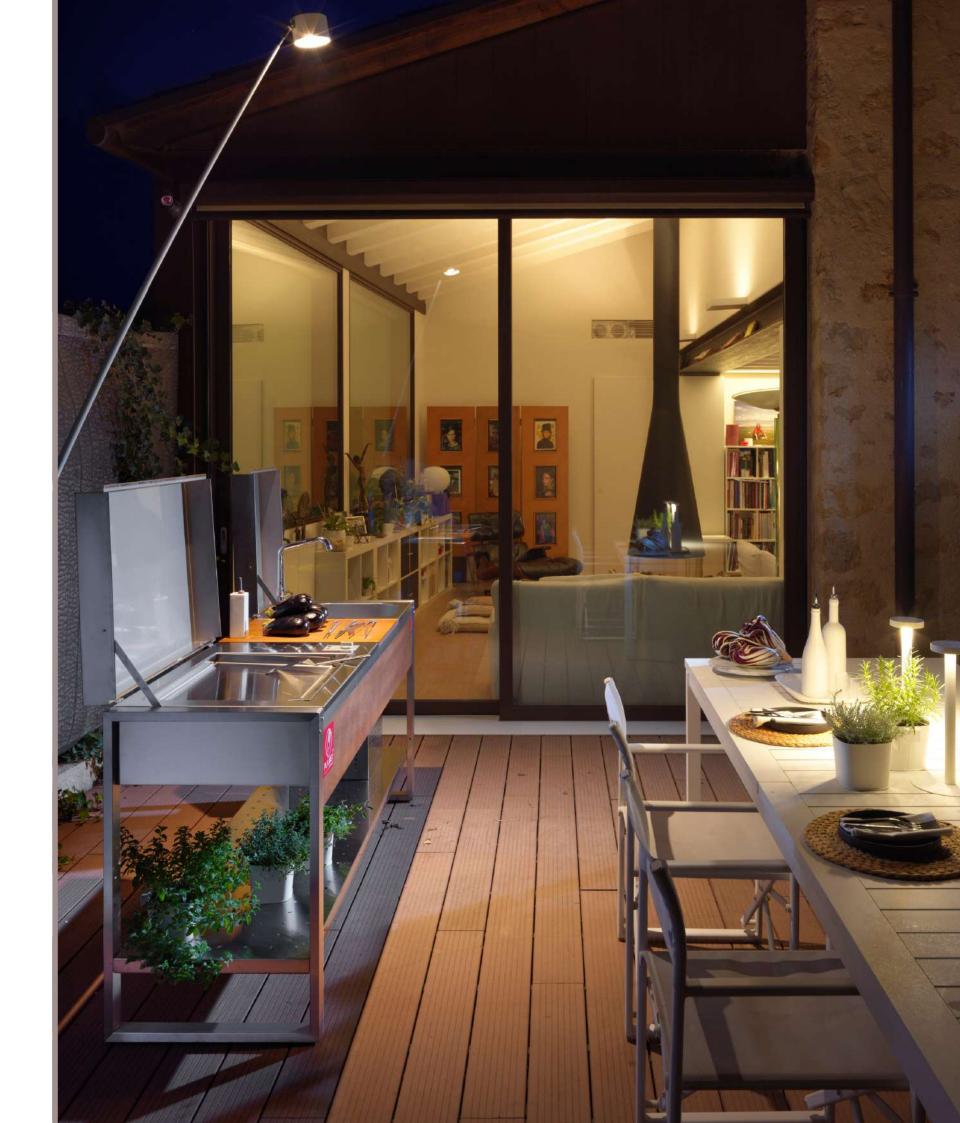

#### **OUTDOOR KITCHENS**

Cooking outside is much more than just a way to prepare food. Open-air cooking is an experience. It is a fantastic opportunity to bring friends and family together to celebrate and enjoy making lifelong memories. Bringing the heart of your home outside, our exceptional bespoke outdoor kitchens are the perfect way to elevate your outdoor cooking and hosting experience.

Outdoor cooking needn't be as complicated as you might think. Featuring a host of state-of-the-art features designed for your convenience, our premium gas grills, luxury refrigerators, and stunning pizza ovens are sure to help you rustle up restaurant-quality results time and time again.

Whether you opt for a traditional built-in style or a sleek and sophisticated design, all our impressive outdoor kitchens can be entirely tailored to suit your individual needs. From combining a range of cutting-edge appliances to incorporating a host of bespoke features such as storage drawers, prep sinks and stylish worktops, each of our impressive outdoor kitchens are meticulously tailored to enhance your lifestyle and transform your cooking.

With their exceptional good looks and outstanding cooking capabilities, our custom made outdoor kitchens create a stunning backdrop for entertaining and will undoubtedly be the envy of all your guests.