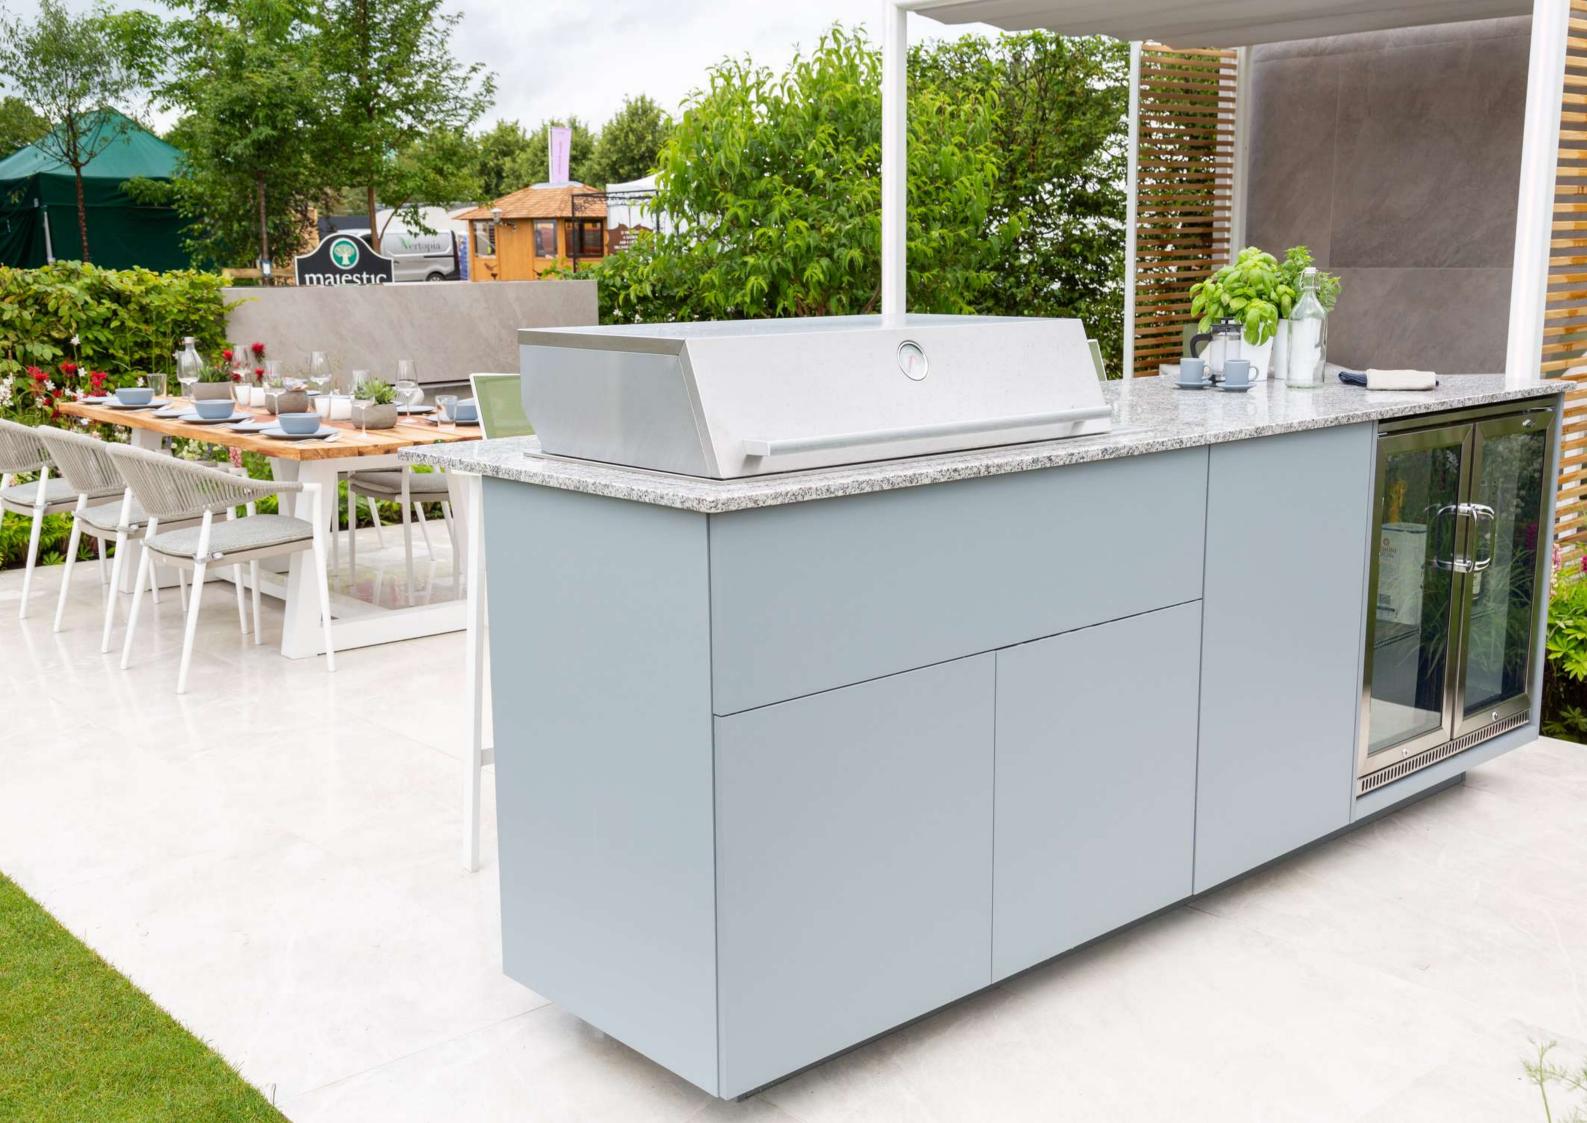

Whether you opt for a traditional built-in style or a sleek and sophisticated design, all our impressive outdoor kitchens can be entirely tailored to suit your individual needs. From combining a range of cutting-edge appliances to incorporating a host of bespoke features such as storage drawers, prep sinks and stylish worktops, each of our impressive outdoor kitchens are meticulously tailored to enhance your lifestyle and transform your cooking.

With their exceptional good looks and outstanding cooking capabilities, our custom made outdoor kitchens create a stunning backdrop for entertaining and will undoubtedly be the envy of all your guests.

### **OUR RETAILERS**

At LEO Living, we've worked hard to curate a selection of the finest, most innovative products, including our own unique modular kitchen range, and so it's extremely important to us that our exacting standards are always maintained. We trust all our approved retailers to uphold our high expectations throughout their service. They will work closely with you to bring your fantastic new outdoor living design to life, helping you select the perfect products to suit your budget and lifestyle. With their expert support and our luxurious collection of kitchens, garden buildings and much more, you can look forward to achieving an exceptional outdoor living space that provides a lifetime of enjoyment.