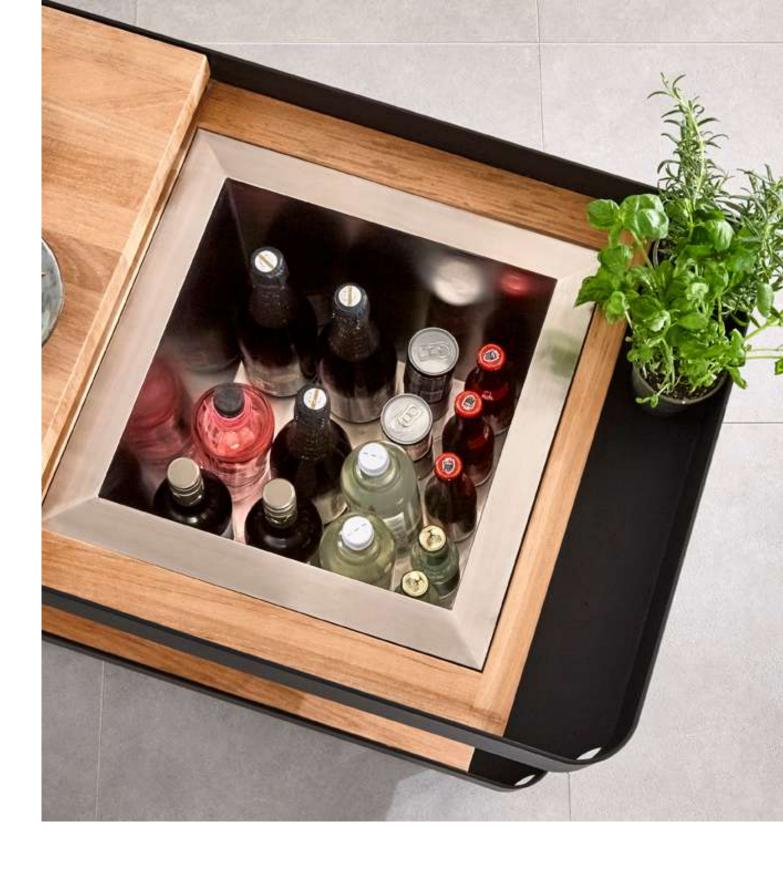

Hailing from Belgium, the exceptional Indu+ cooktop mobile unit is unlike anything else on the market today. Combining induction technology with the option of gas cooking, the stylish Indu+ trolley is ideal for those looking for a change from the usual barbequed meat and veg.