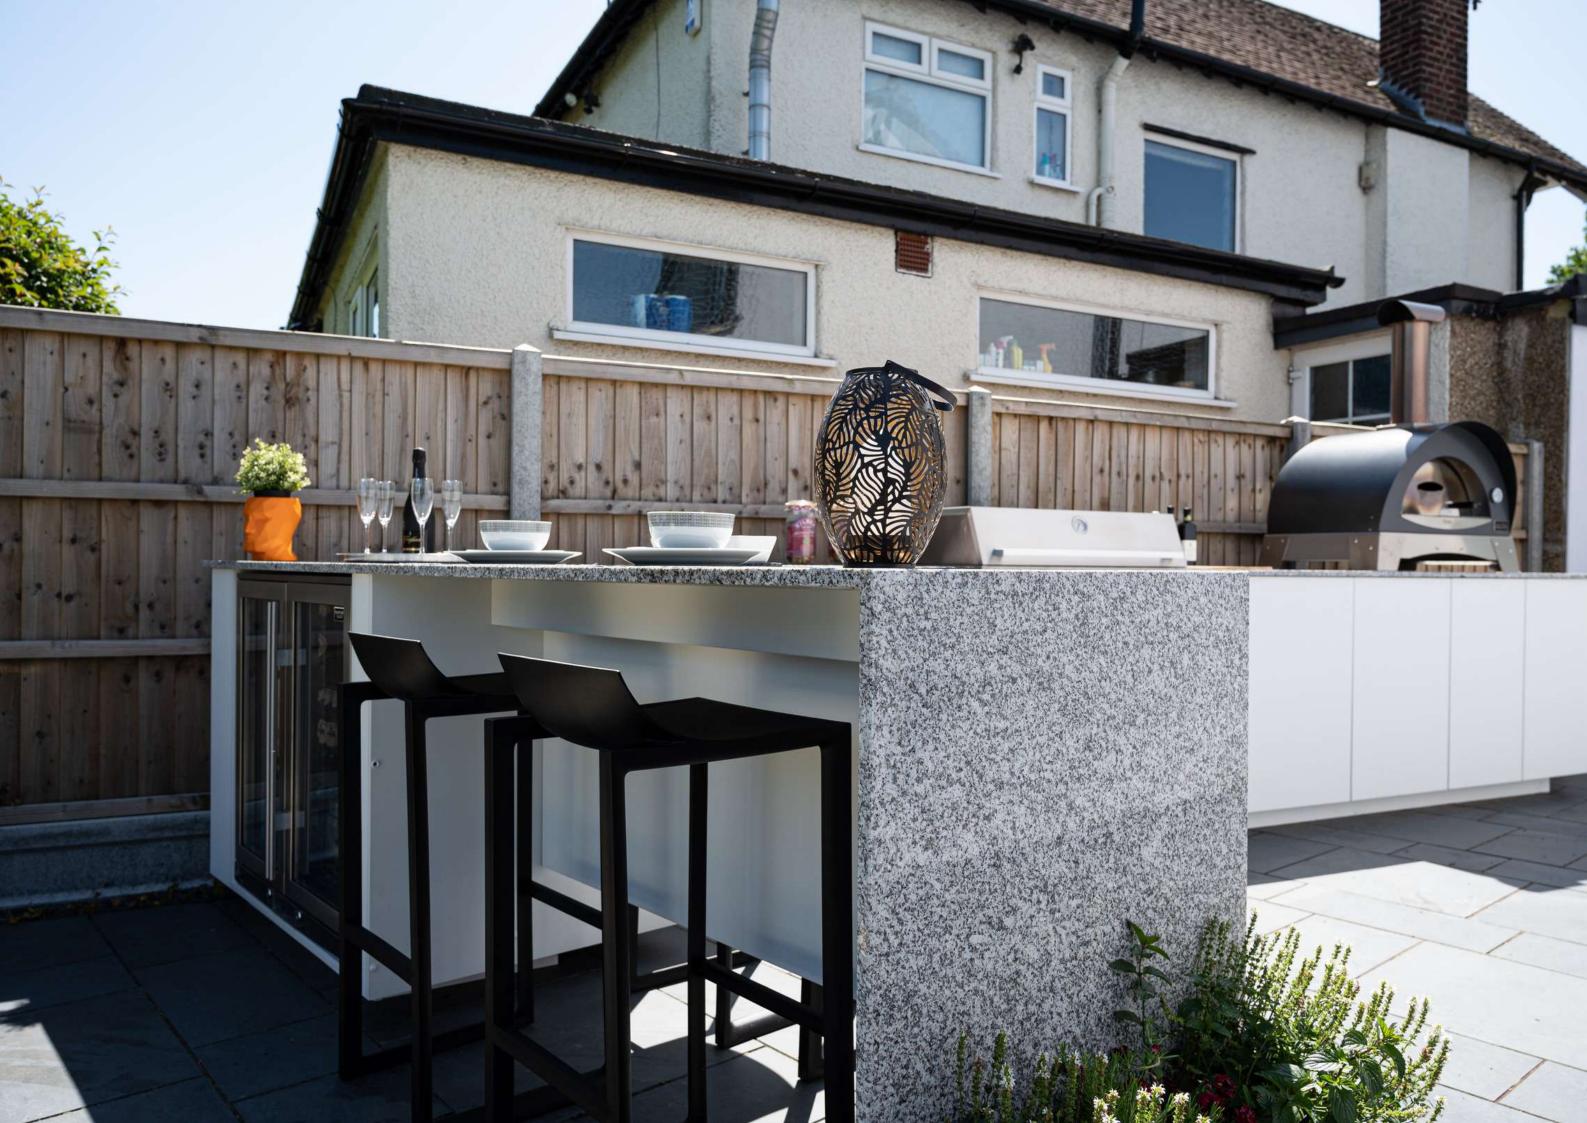

#### **OUTDOOR KITCHENS**

Cooking outside is much more than just a way to prepare food. Open-air cooking is an experience. It is a fantastic opportunity to bring friends and family together to celebrate and enjoy making lifelong memories. Bringing the heart of your home outside, our exceptional bespoke outdoor kitchens are the perfect way to elevate your outdoor cooking and hosting experience.

Outdoor cooking needn't be as complicated as you might think. Featuring a host of state-of-the-art features designed for your convenience, our premium gas grills, luxury refrigerators, and stunning pizza ovens are sure to help you rustle up restaurant-quality results time and time again.

Whether you opt for a traditional built-in style or a sleek and sophisticated design, all our impressive outdoor kitchens can be entirely tailored to suit your individual needs. From combining a range of cutting-edge appliances to incorporating a host of bespoke features such as storage drawers, prep sinks and stylish worktops, each of our impressive outdoor kitchens are meticulously tailored to enhance your lifestyle and transform your cooking.

With their exceptional good looks and outstanding cooking capabilities, our custom made outdoor kitchens create a stunning backdrop for entertaining and will undoubtedly be the envy of all your guests.