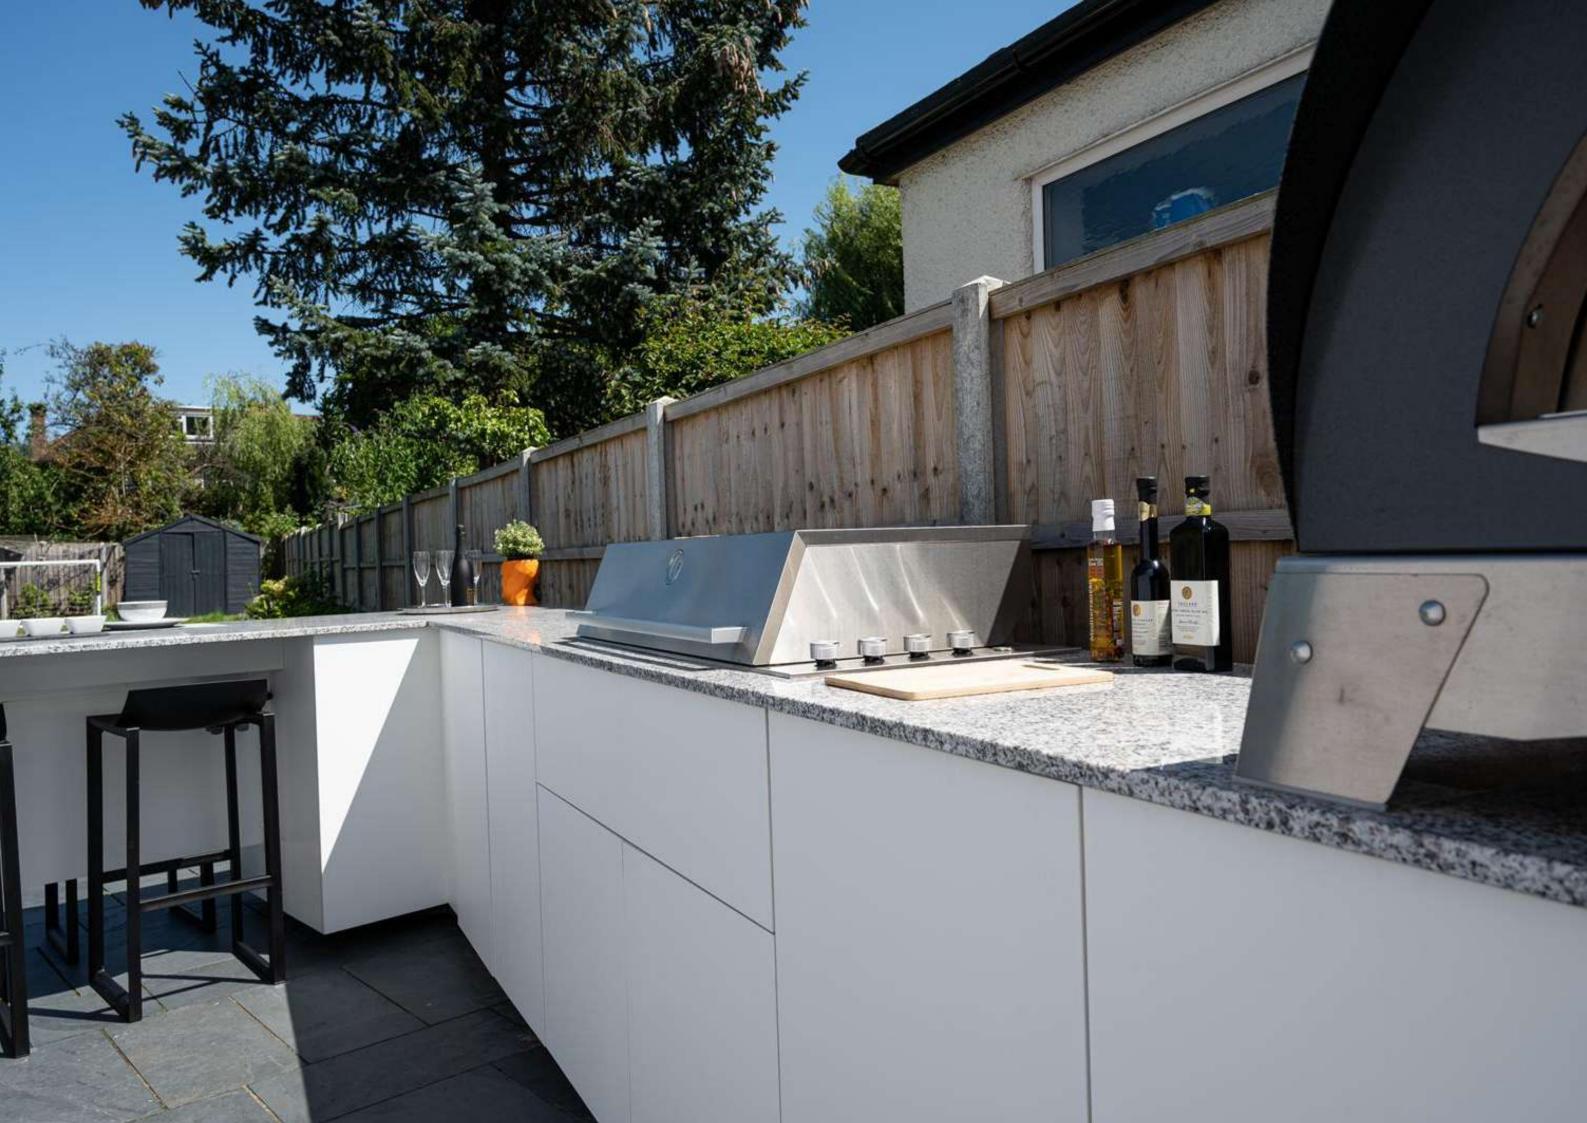

#### **OUTDOOR KITCHENS**

Cooking outside is much more than just a way to prepare food. Open-air cooking is an experience. It is a fantastic opportunity to bring friends and family together to celebrate and enjoy making lifelong memories. Bringing the heart of your home outside, our exceptional bespoke outdoor kitchens are the perfect way to elevate your outdoor cooking and hosting experience.

Outdoor cooking needn't be as complicated as you might think. Featuring a host of state-of-the-art features designed for your convenience, our premium gas grills, luxury refrigerators, and stunning pizza ovens are sure to help you rustle up restaurant-quality results time and time again.

Whether you opt for a traditional built-in style or a sleek and sophisticated design, all our impressive outdoor kitchens can be entirely tailored to suit your individual needs. From combining a range of cutting-edge appliances to incorporating a host of bespoke features such as storage drawers, prep sinks and stylish worktops, each of our impressive outdoor kitchens are meticulously tailored to enhance your lifestyle and transform your cooking.

With their exceptional good looks and outstanding cooking capabilities, our custom made outdoor kitchens create a stunning backdrop for entertaining and will undoubtedly be the envy of all your guests.