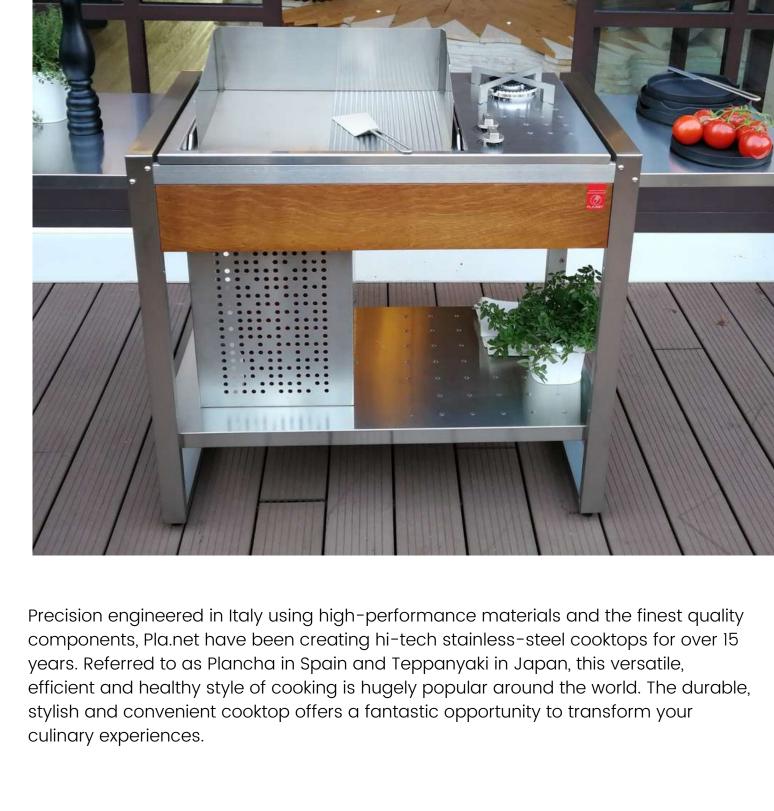

Hailing from Belgium, the exceptional Indu+ cooktop mobile unit is unlike anything else on the market today. Combining induction technology with the option of gas cooking, the stylish Indu+ trolley is ideal for those looking for a change from the usual barbequed meat and veg.