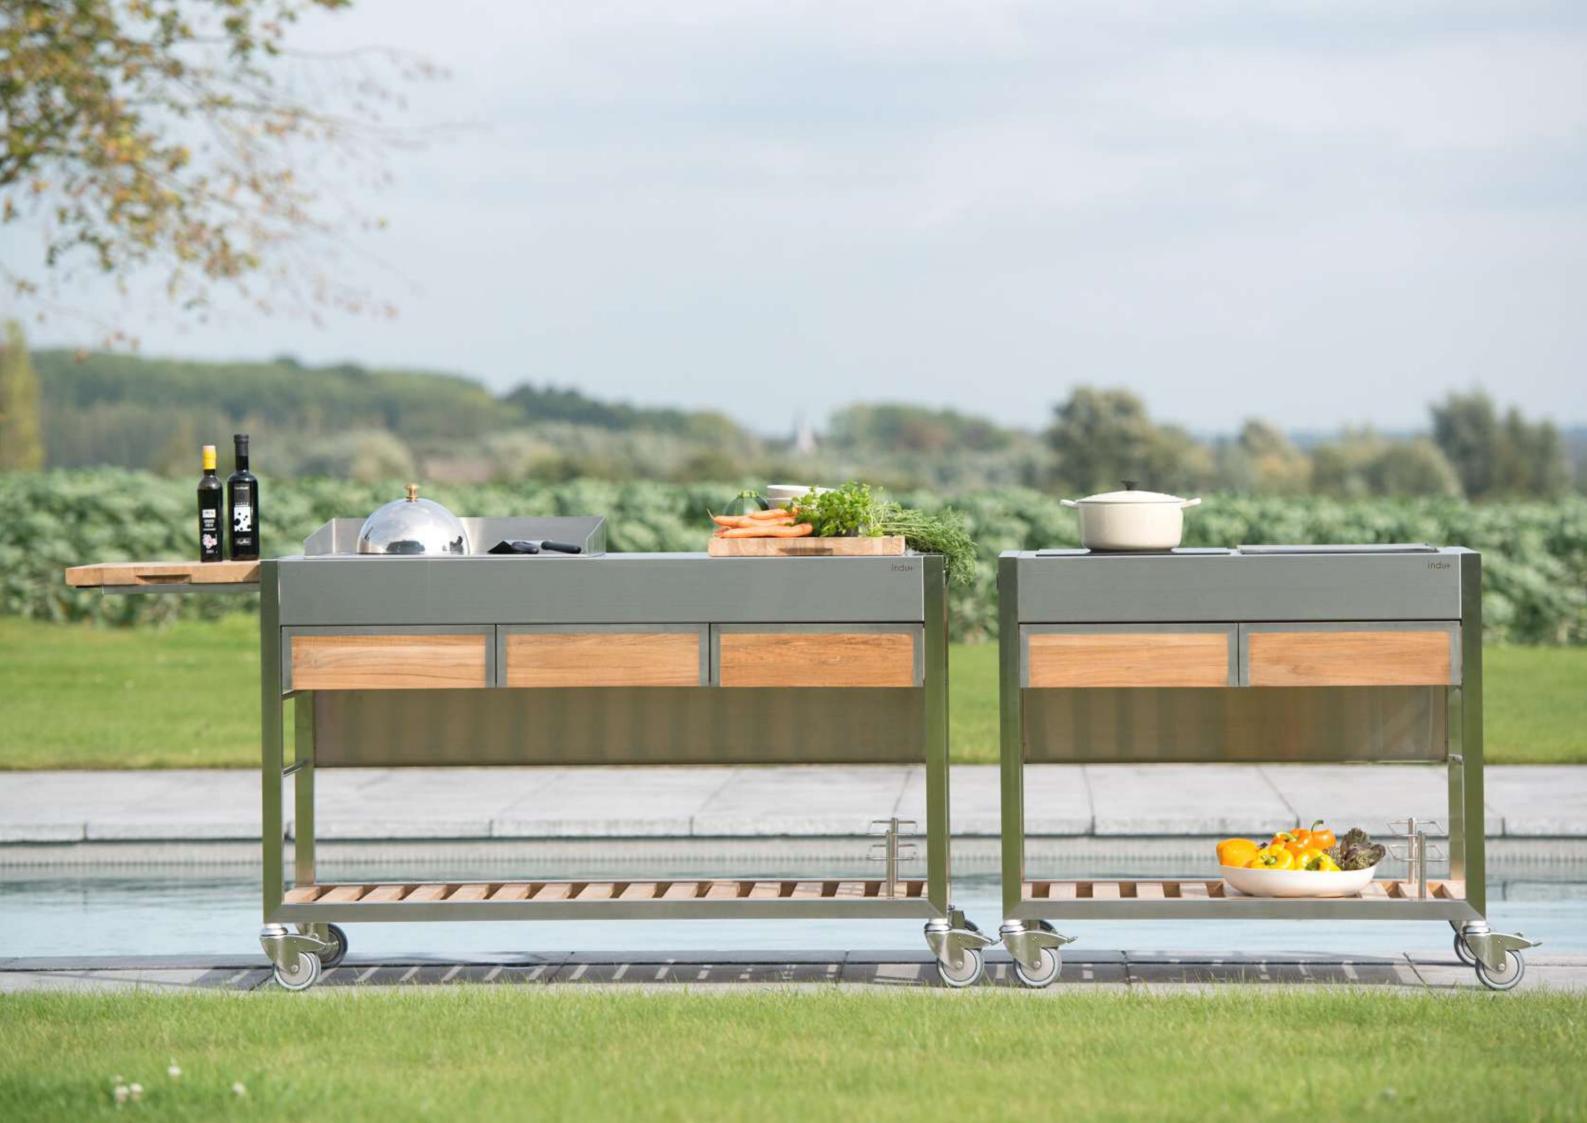

Hailing from Belgium, the exceptional Indu+ cooktop mobile unit is unlike anything else on the market today. Combining induction technology with the option of gas cooking, the stylish Indu+ trolley is ideal for those looking for a change from the usual barbequed meat and veg.