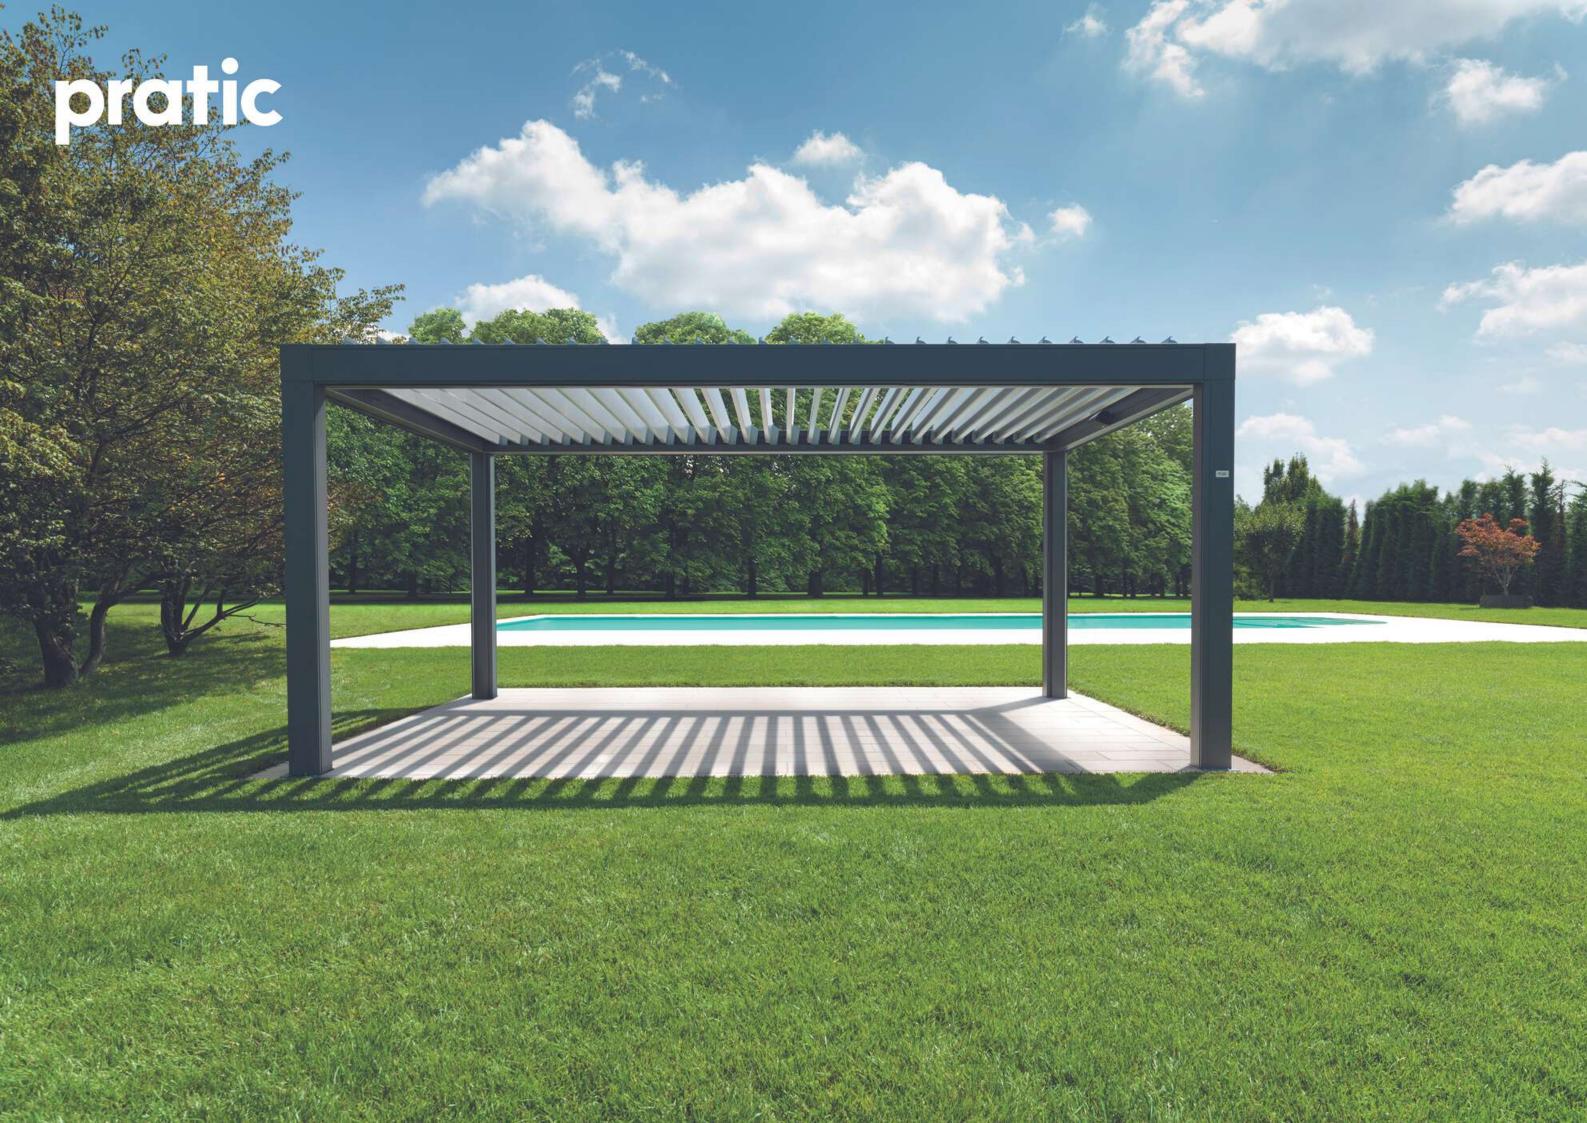

### **GARDEN BUILDINGS**

The beautiful natural surroundings of your garden or outdoor space make a wonderful backdrop to almost any activity. However, with the British climate, unfortunately we don't always get the chance to spend as much time outside as we would like. But with our sleek and elegant garden buildings, that doesn't have to be the case.

Our luxurious and stylish garden buildings can completely transform the potential of your outdoor space. Including louvred and retractable bioclimatic roof designs, our buildings can adapt to provide shelter from the heat of the sun or to protect you and your belongings from a great British downpour. Sliding glass and mirrored glass walls can be added for an additional level of protection and privacy. With many more bespoke features to choose from, our breath-taking garden buildings represent unrivalled design flexibility.

From a kitchen diner to an exercise studio, there's simply no limit to the range of uses our gorgeous garden buildings can accommodate. Their versatility and elegant looks make them the ideal alternative to a costly and time-consuming home extension. Available in an unlimited number of beautiful subtle finishes, their sophisticated Italian design complements even the most traditional properties. Combining exquisite style with cutting-edge functionality, our stunning garden buildings are the ultimate addition to outdoor living.

Pratic's beautiful garden buildings can be intricately personalised to suit your lifestyle. LED lighting integrated into louvred roof slats and built into the perimeter of the structure are perfect for creating a cosy and stylish ambience in the evening. Sleek electronically controlled drop-down awnings can create shade as well as offering privacy. Pratic's state-of-the-art garden buildings blur the boundary between the indoors and out for a truly unique outdoor living experience.