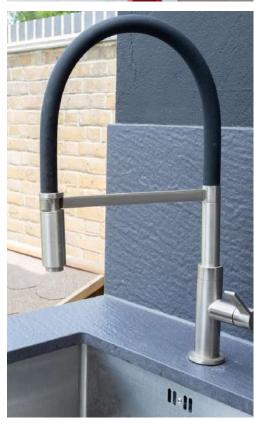

The original tap that does it all; a state-of-the-art Quooker tap can produce boiling, filtered, chilled and sparkling water at the touch of the button. Doing away with the need for a separate electric kettle, the Quooker tap is the ideal solution for your outdoor kitchen or living space. Their safe, stylish and efficient design makes them easy and convenient for all the family to use and enjoy.