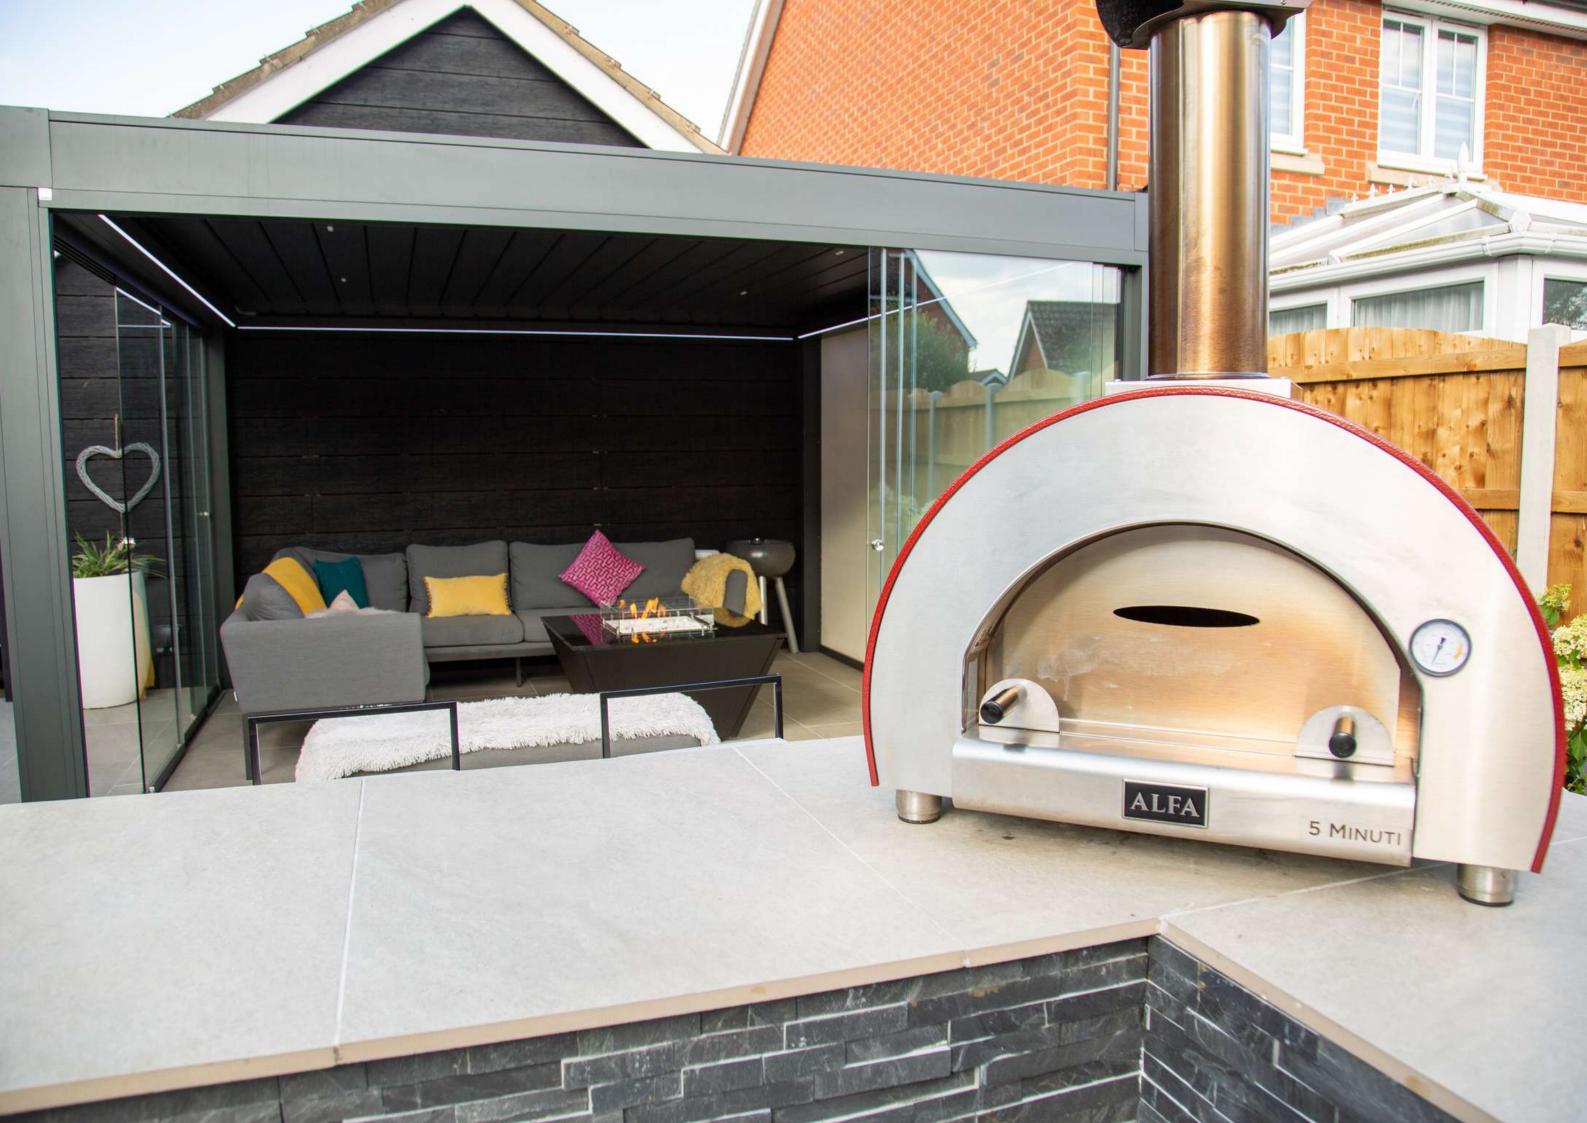

### **GARDEN BUILDINGS**

The beautiful natural surroundings of your garden or outdoor space make a wonderful backdrop to almost any activity. However, with the British climate, unfortunately we don't always get the chance to spend as much time outside as we would like. But with our sleek and elegant garden buildings, that doesn't have to be the case.

Our luxurious and stylish garden buildings can completely transform the potential of your outdoor space. Including louvred and retractable bioclimatic roof designs, our buildings can adapt to provide shelter from the heat of the sun or to protect you and your belongings from a great British downpour. Sliding glass and mirrored glass walls can be added for an additional level of protection and privacy. With many more bespoke features to choose from, our breath-taking garden buildings represent unrivalled design flexibility.

From a kitchen diner to an exercise studio, there's simply no limit to the range of uses our gorgeous garden buildings can accommodate. Their versatility and elegant looks make them the ideal alternative to a costly and time-consuming home extension. Available in an unlimited number of beautiful subtle finishes, their sophisticated Italian design complements even the most traditional properties. Combining exquisite style with cutting-edge functionality, our stunning garden buildings are the ultimate addition to outdoor living.

**ALFA FORNI** 

**ALFA** 

Despite boasting a 40-year family heritage, the Italian infatuation with tradition has been tempered by a determination to bring a taste of Napoli to families around the world. Alfa Forni's 100% Italian designed and crafted pizza ovens combine remarkable cutting-edge technology with authentic techniques to establish an oven that delivers exquisite results with the minimum amount of effort. Alfa Forni have achieved what they set out to do and designed a pizza oven that transports you to Italy with every meal.