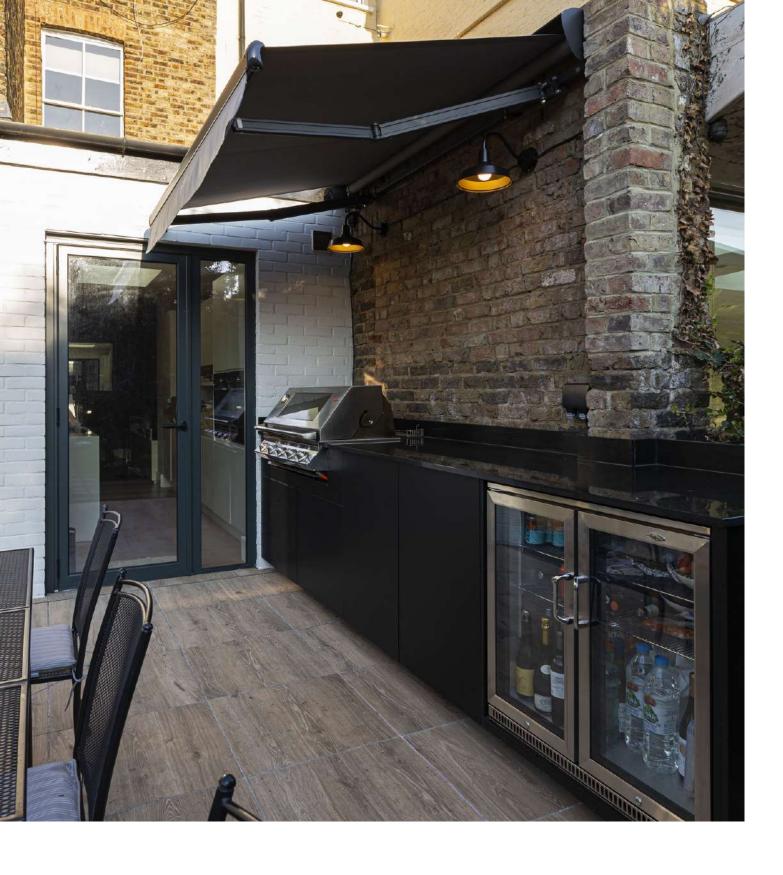

#### **OUTDOOR KITCHENS**

Cooking outside is much more than just a way to prepare food. Open-air cooking is an experience. It is a fantastic opportunity to bring friends and family together to celebrate and enjoy making lifelong memories. Bringing the heart of your home outside, our exceptional bespoke outdoor kitchens are the perfect way to elevate your outdoor cooking and hosting experience.

Outdoor cooking needn't be as complicated as you might think. Featuring a host of state-of-the-art features designed for your convenience, our premium gas grills, luxury refrigerators, and stunning pizza ovens are sure to help you rustle up restaurant-quality results time and time again.

Whether you opt for a traditional built-in style or a sleek and sophisticated design, all our impressive outdoor kitchens can be entirely tailored to suit your individual needs. From combining a range of cutting-edge appliances to incorporating a host of bespoke features such as storage drawers, prep sinks and stylish worktops, each of our impressive outdoor kitchens are meticulously tailored to enhance your lifestyle and transform your cooking.

With their exceptional good looks and outstanding cooking capabilities, our custom made outdoor kitchens create a stunning backdrop for entertaining and will undoubtedly be the envy of all your guests.