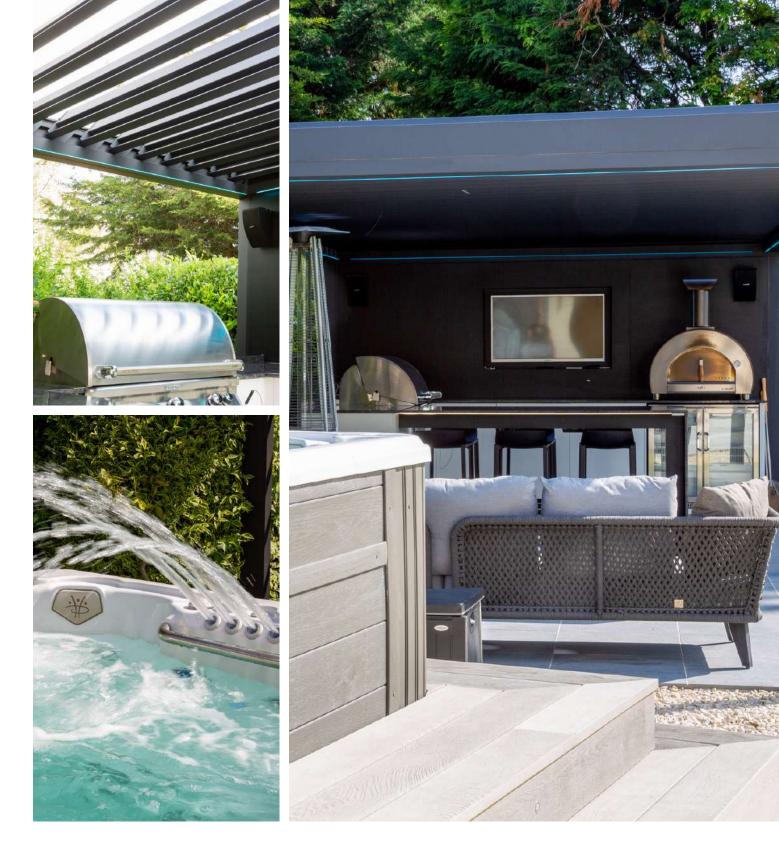

#### **OUTDOOR KITCHENS**

Cooking outside is much more than just a way to prepare food. Open-air cooking is an experience. It is a fantastic opportunity to bring friends and family together to celebrate and enjoy making lifelong memories. Bringing the heart of your home outside, our exceptional bespoke outdoor kitchens are the perfect way to elevate your outdoor cooking and hosting experience.

Outdoor cooking needn't be as complicated as you might think. Featuring a host of state-of-the-art features designed for your convenience, our premium gas grills, luxury refrigerators, and stunning pizza ovens are sure to help you rustle up restaurant-quality results time and time again.

### **OUTDOOR APPLIANCES**

Whether you'd simply like to sit and enjoy a perfectly chilled glass of wine in the sun, or you require a multitude of appliances to take your hosting to the next level, at LEO Living, we have absolutely everything you need to bring your ideal outdoor living space to life.

Including pizza ovens, electric, charcoal and gas BBQs, gas grills, combi grills and even cutting-edge induction cooktops, we have a range of luxurious outdoor cooking appliances to suit every lifestyle and budget. Our outstanding outdoor cooking appliances offer the fantastic potential to elevate your cooking and impress your guests with delicious effortlessly prepared meals. Stylish, long-lasting and practical, all our superb appliances are simple to master, ensuring excellent quality results every time.

There's no better way to while away a sunny afternoon than relaxing outside with a refreshing drink in hand. Our state-of-the-art refrigerators represent the ultimate in style, luxury and convenience, allowing you to top up your chilled drink without ever having to venture from the comfort of your beautiful garden retreat.

### **GARDEN BUILDINGS**

The beautiful natural surroundings of your garden or outdoor space make a wonderful backdrop to almost any activity. However, with the British climate, unfortunately we don't always get the chance to spend as much time outside as we would like. But with our sleek and elegant garden buildings, that doesn't have to be the case.

Our luxurious and stylish garden buildings can completely transform the potential of your outdoor space. Including louvred and retractable bioclimatic roof designs, our buildings can adapt to provide shelter from the heat of the sun or to protect you and your belongings from a great British downpour. Sliding glass and mirrored glass walls can be added for an additional level of protection and privacy. With many more bespoke features to choose from, our breath-taking garden buildings represent unrivalled design flexibility.