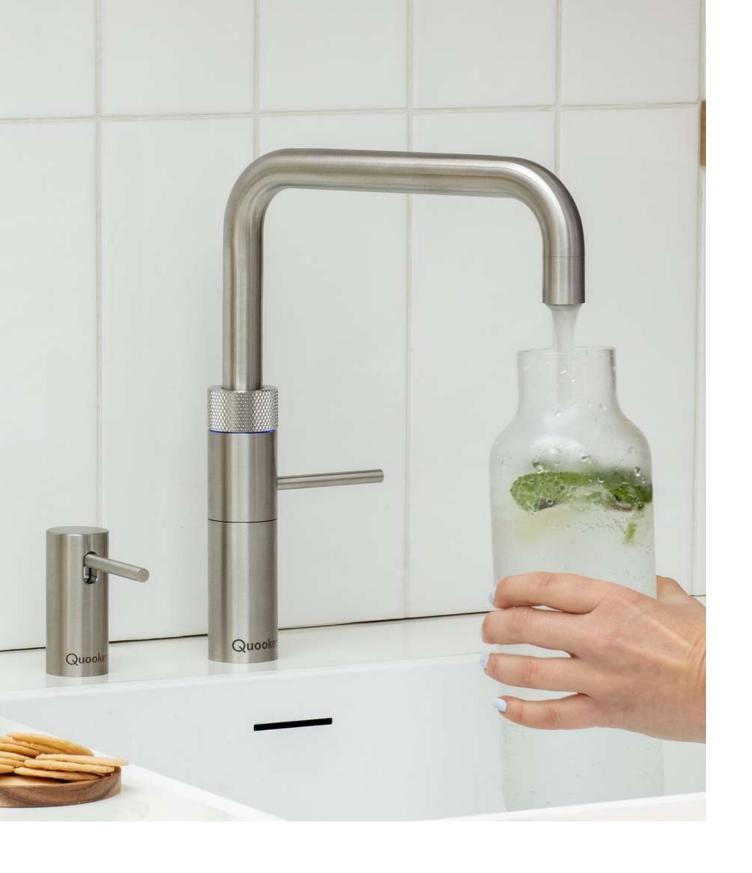

The original tap that does it all; a state-of-the-art Quooker tap can produce boiling, filtered, chilled and sparkling water at the touch of the button. Doing away with the need for a separate electric kettle, the Quooker tap is the ideal solution for your outdoor kitchen or living space. Their safe, stylish and efficient design makes them easy and convenient for all the family to use and enjoy.