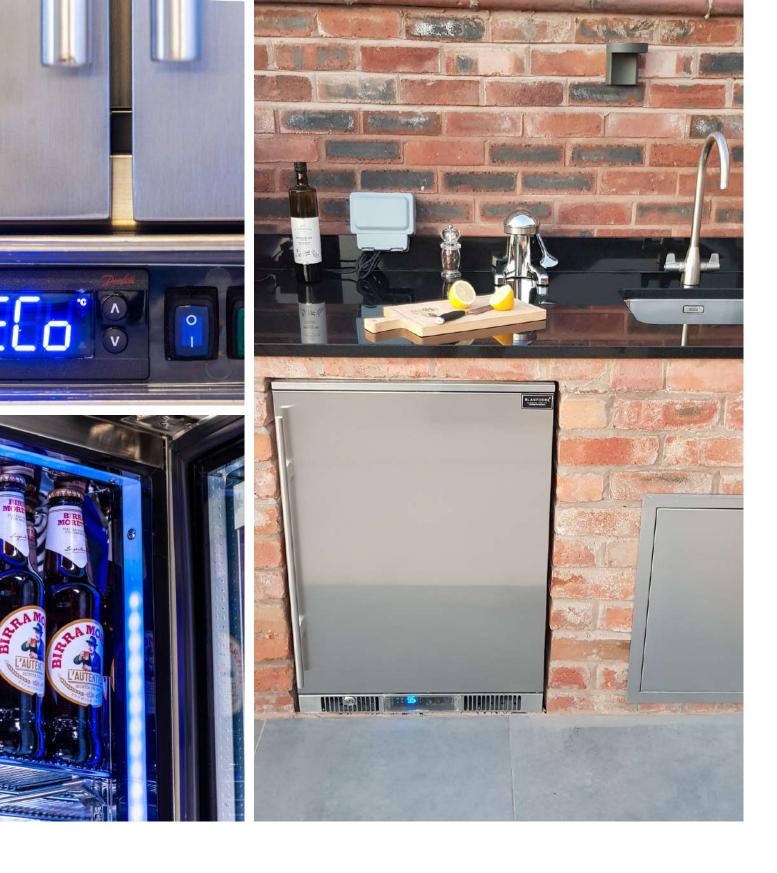

From the beachside bars of the Cote d'Azur to the chalets of St Moritz, the Blastcool Extremis all-weather outdoor fridges epitomise the ultimate in premium luxury and sophistication. Blastcool refrigerators are perfect for those looking to enjoy perfectly chilled drinks in style.

The original tap that does it all; a state-of-the-art Quooker tap can produce boiling, filtered, chilled and sparkling water at the touch of the button. Doing away with the need for a separate electric kettle, the Quooker tap is the ideal solution for your outdoor kitchen or living space. Their safe, stylish and efficient design makes them easy and convenient for all the family to use and enjoy.