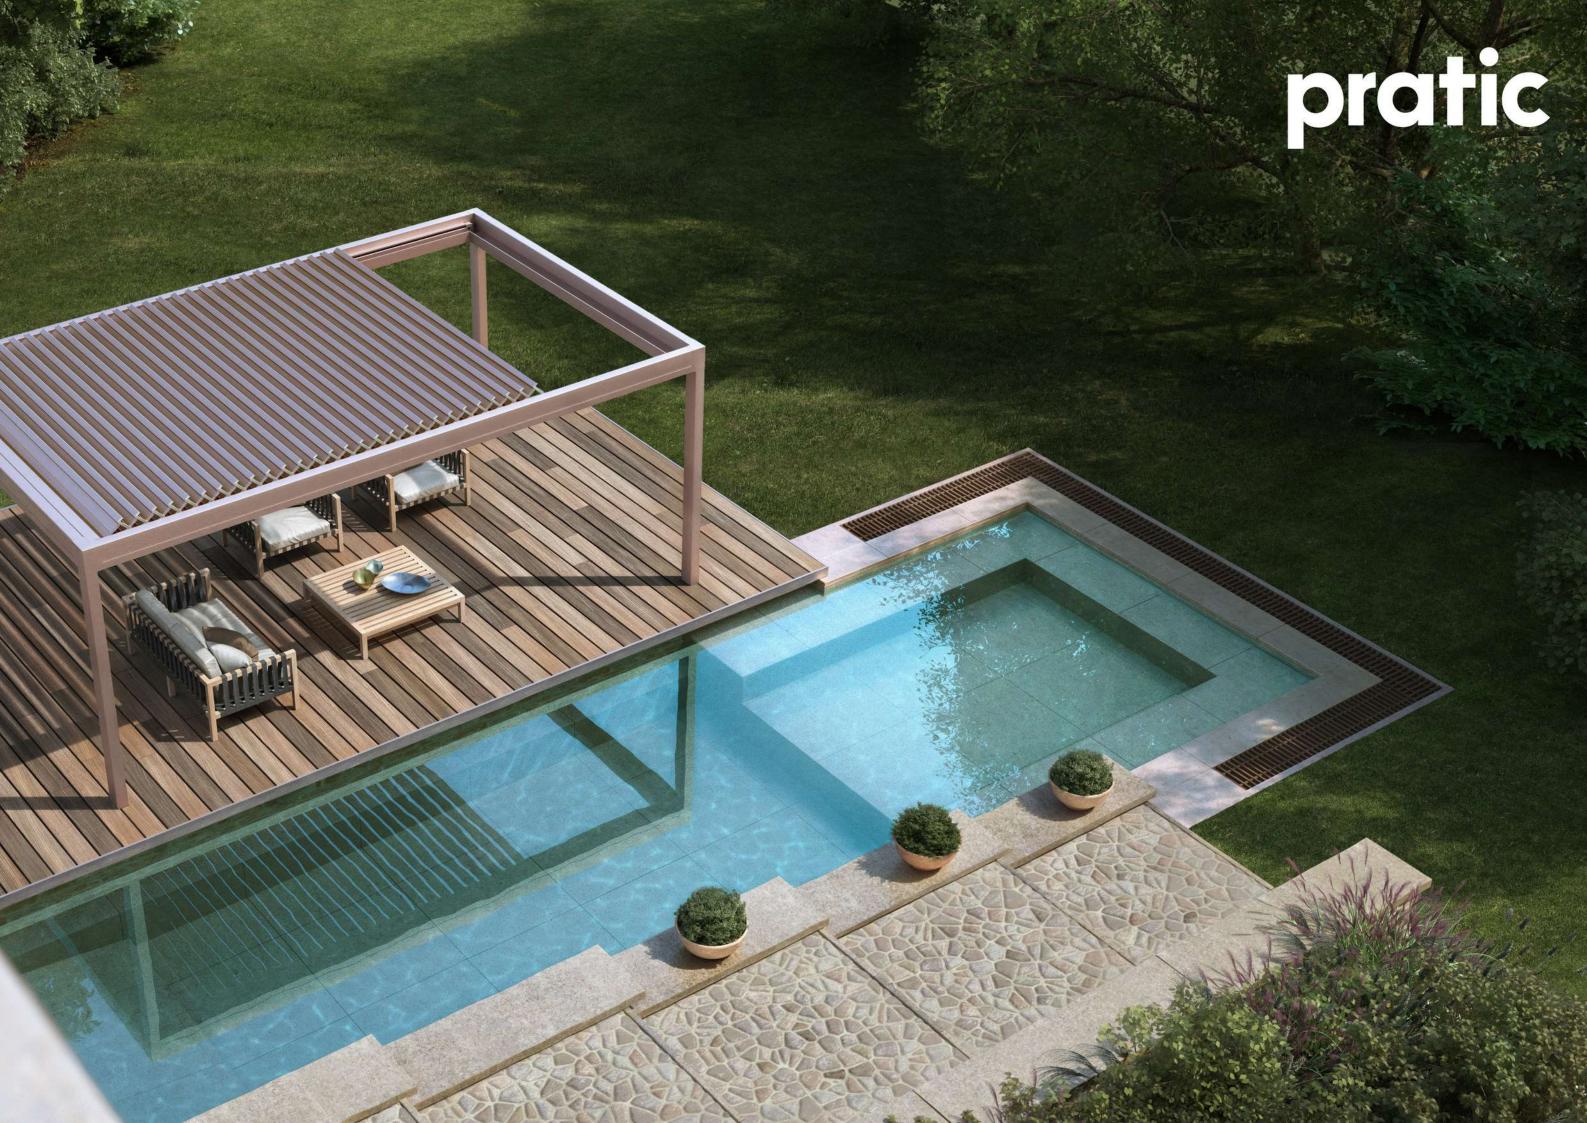

### **GARDEN BUILDINGS**

The beautiful natural surroundings of your garden or outdoor space make a wonderful backdrop to almost any activity. However, with the British climate, unfortunately we don't always get the chance to spend as much time outside as we would like. But with our sleek and elegant garden buildings, that doesn't have to be the case.

Our luxurious and stylish garden buildings can completely transform the potential of your outdoor space. Including louvred and retractable bioclimatic roof designs, our buildings can adapt to provide shelter from the heat of the sun or to protect you and your belongings from a great British downpour. Sliding glass and mirrored glass walls can be added for an additional level of protection and privacy. With many more bespoke features to choose from, our breath-taking garden buildings represent unrivalled design flexibility.

From a kitchen diner to an exercise studio, there's simply no limit to the range of uses our gorgeous garden buildings can accommodate. Their versatility and elegant looks make them the ideal alternative to a costly and time-consuming home extension. Available in an unlimited number of beautiful subtle finishes, their sophisticated Italian design complements even the most traditional properties. Combining exquisite style with cutting-edge functionality, our stunning garden buildings are the ultimate addition to outdoor living.

Pratic's beautiful garden buildings can be intricately personalised to suit your lifestyle. LED lighting integrated into louvred roof slats and built into the perimeter of the structure are perfect for creating a cosy and stylish ambience in the evening. Sleek electronically controlled drop-down awnings can create shade as well as offering privacy. Pratic's state-of-the-art garden buildings blur the boundary between the indoors and out for a truly unique outdoor living experience.