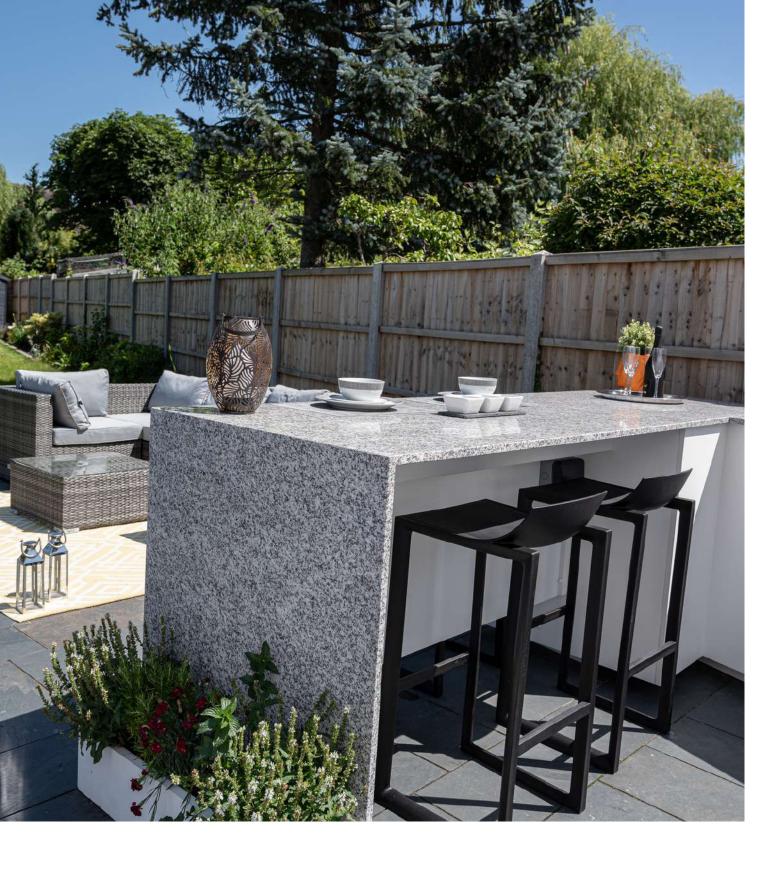

#### **OUTDOOR KITCHENS**

Cooking outside is much more than just a way to prepare food. Open-air cooking is an experience. It is a fantastic opportunity to bring friends and family together to celebrate and enjoy making lifelong memories. Bringing the heart of your home outside, our exceptional bespoke outdoor kitchens are the perfect way to elevate your outdoor cooking and hosting experience.

Outdoor cooking needn't be as complicated as you might think. Featuring a host of state-of-the-art features designed for your convenience, our premium gas grills, luxury refrigerators, and stunning pizza ovens are sure to help you rustle up restaurant-quality results time and time again.

Whether you opt for a traditional built-in style or a sleek and sophisticated design, all our impressive outdoor kitchens can be entirely tailored to suit your individual needs. From combining a range of cutting-edge appliances to incorporating a host of bespoke features such as storage drawers, prep sinks and stylish worktops, each of our impressive outdoor kitchens are meticulously tailored to enhance your lifestyle and transform your cooking.

With their exceptional good looks and outstanding cooking capabilities, our custom made outdoor kitchens create a stunning backdrop for entertaining and will undoubtedly be the envy of all your guests.