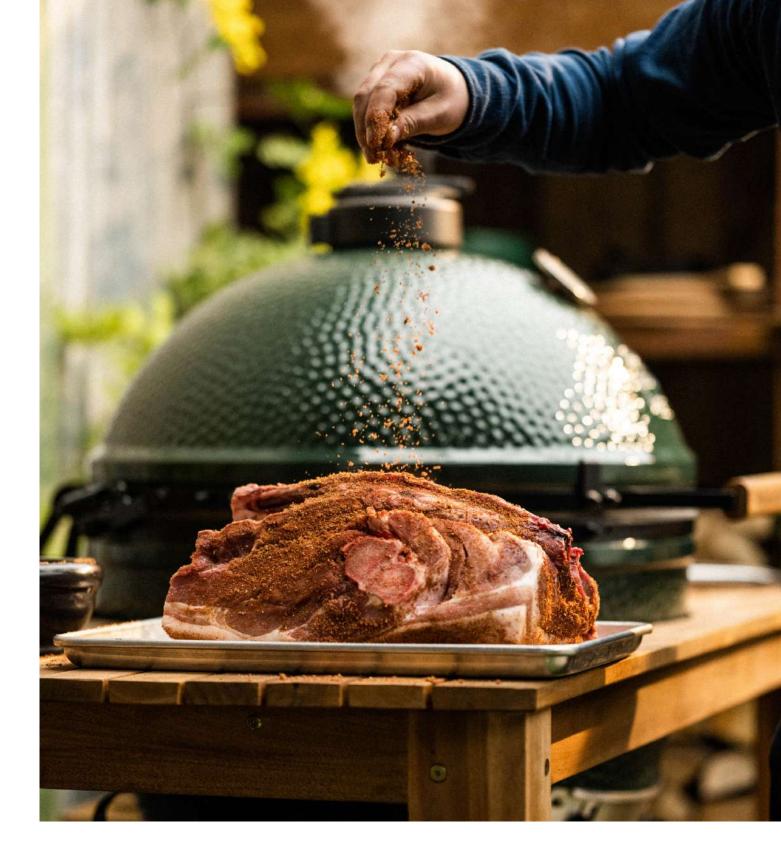

Gracing the stainless-steel counters of over 40 Michelin star restaurants and over 300 eateries, the Big Green Egg has undeniably earned its place in our BBQ collection. Handmade by craftsmen using NASA-grade space shuttle ceramics, the Big Green Egg is designed to retain heat, perfect for cooking low and slow. It's quick to heat up, and the temperature is easy to control, so even BBQ novices can dish up restaurant-quality results.