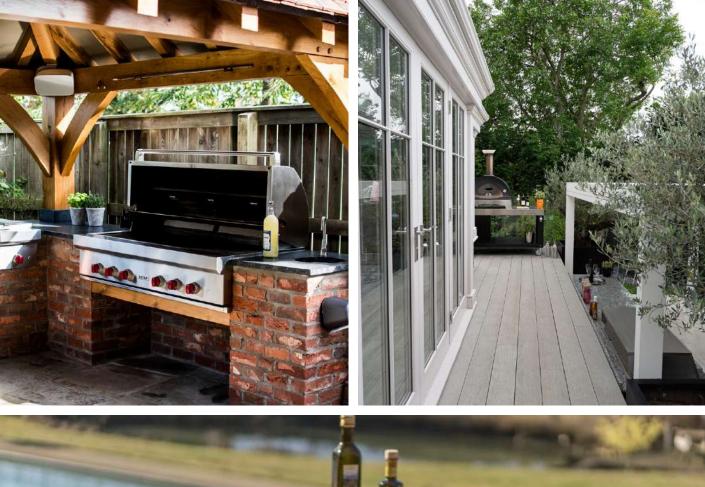

#### **OUTDOOR KITCHENS**

Cooking outside is much more than just a way to prepare food. Open-air cooking is an experience. It is a fantastic opportunity to bring friends and family together to celebrate and enjoy making lifelong memories. Bringing the heart of your home outside, our exceptional bespoke outdoor kitchens are the perfect way to elevate your outdoor cooking and hosting experience.

Outdoor cooking needn't be as complicated as you might think. Featuring a host of state-of-the-art features designed for your convenience, our premium gas grills, luxury refrigerators, and stunning pizza ovens are sure to help you rustle up restaurant-quality results time and time again.

Whether you opt for a traditional built-in style or a sleek and sophisticated design, all our impressive outdoor kitchens can be entirely tailored to suit your individual needs. From combining a range of cutting-edge appliances to incorporating a host of bespoke features such as storage drawers, prep sinks and stylish worktops, each of our impressive outdoor kitchens are meticulously tailored to enhance your lifestyle and transform your cooking.

With their exceptional good looks and outstanding cooking capabilities, our custom made outdoor kitchens create a stunning backdrop for entertaining and will undoubtedly be the envy of all your guests.