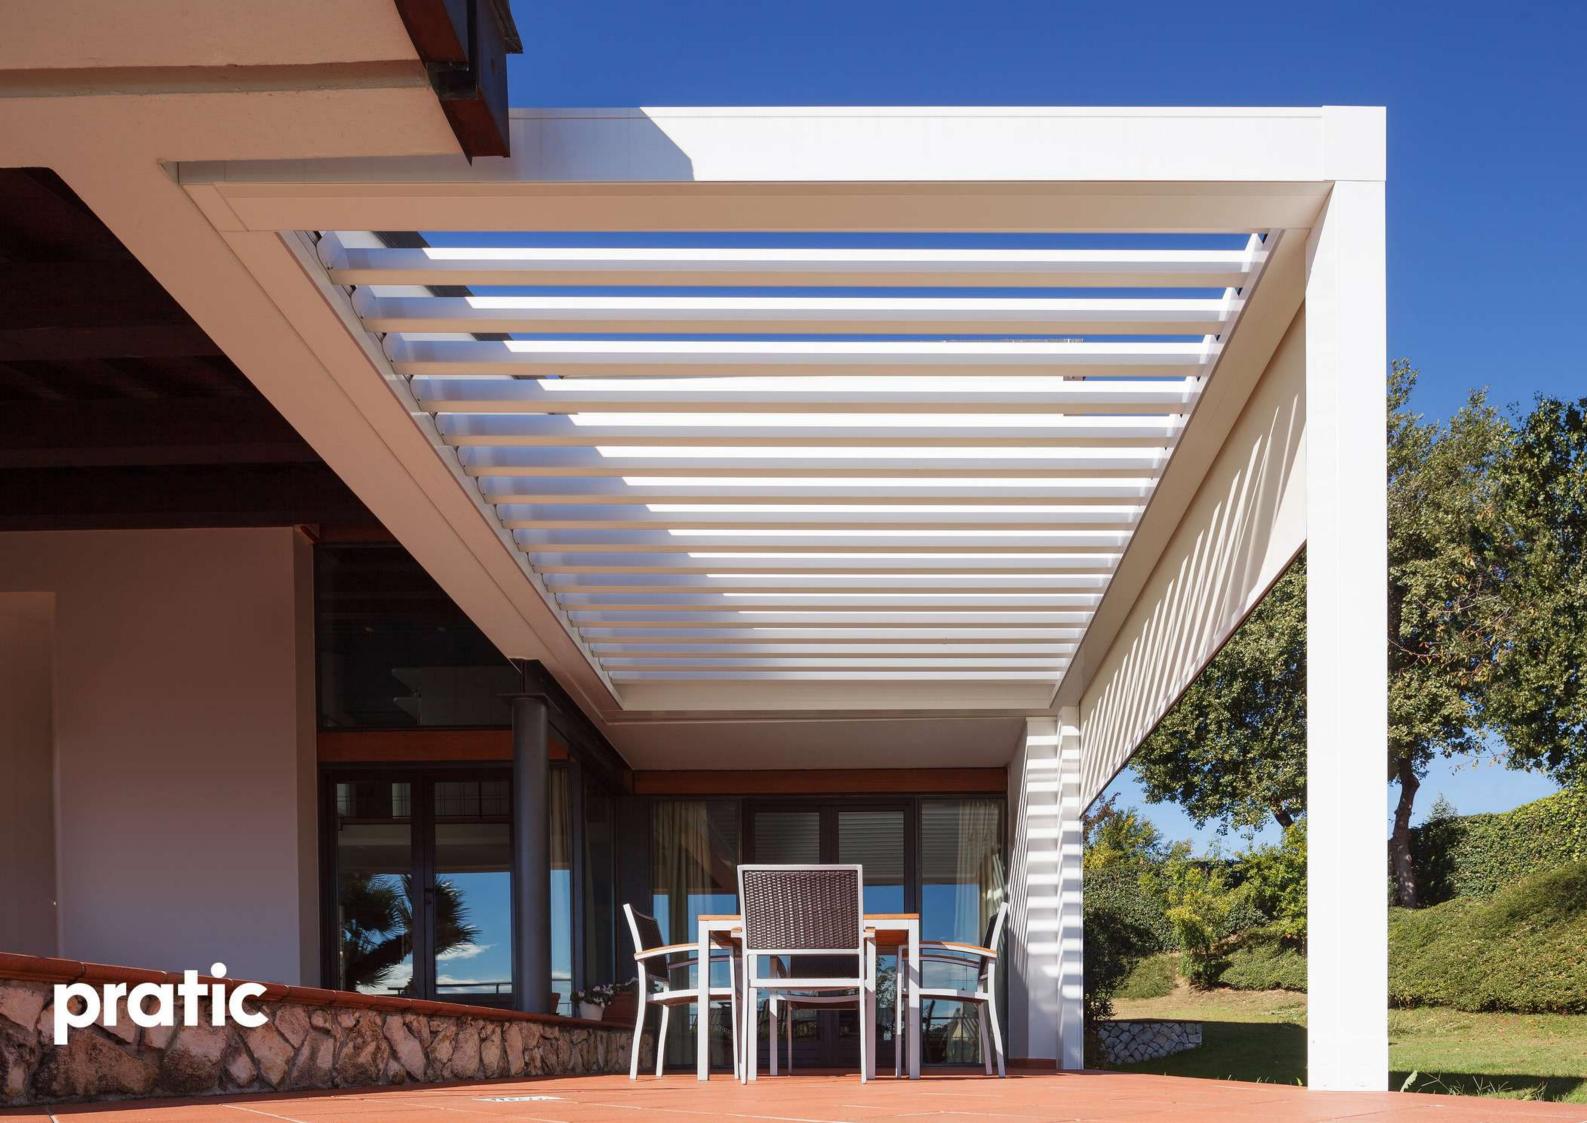

### **GARDEN BUILDINGS**

The beautiful natural surroundings of your garden or outdoor space make a wonderful backdrop to almost any activity. However, with the British climate, unfortunately we don't always get the chance to spend as much time outside as we would like. But with our sleek and elegant garden buildings, that doesn't have to be the case.

Our luxurious and stylish garden buildings can completely transform the potential of your outdoor space. Including louvred and retractable bioclimatic roof designs, our buildings can adapt to provide shelter from the heat of the sun or to protect you and your belongings from a great British downpour. Sliding glass and mirrored glass walls can be added for an additional level of protection and privacy. With many more bespoke features to choose from, our breath-taking garden buildings represent unrivalled design flexibility.

From a kitchen diner to an exercise studio, there's simply no limit to the range of uses our gorgeous garden buildings can accommodate. Their versatility and elegant looks make them the ideal alternative to a costly and time-consuming home extension. Available in an unlimited number of beautiful subtle finishes, their sophisticated Italian design complements even the most traditional properties. Combining exquisite style with cutting-edge functionality, our stunning garden buildings are the ultimate addition to outdoor living.

Pratic's beautiful garden buildings can be intricately personalised to suit your lifestyle. LED lighting integrated into louvred roof slats and built into the perimeter of the structure are perfect for creating a cosy and stylish ambience in the evening. Sleek electronically controlled drop-down awnings can create shade as well as offering privacy. Pratic's state-of-the-art garden buildings blur the boundary between the indoors and out for a truly unique outdoor living experience.