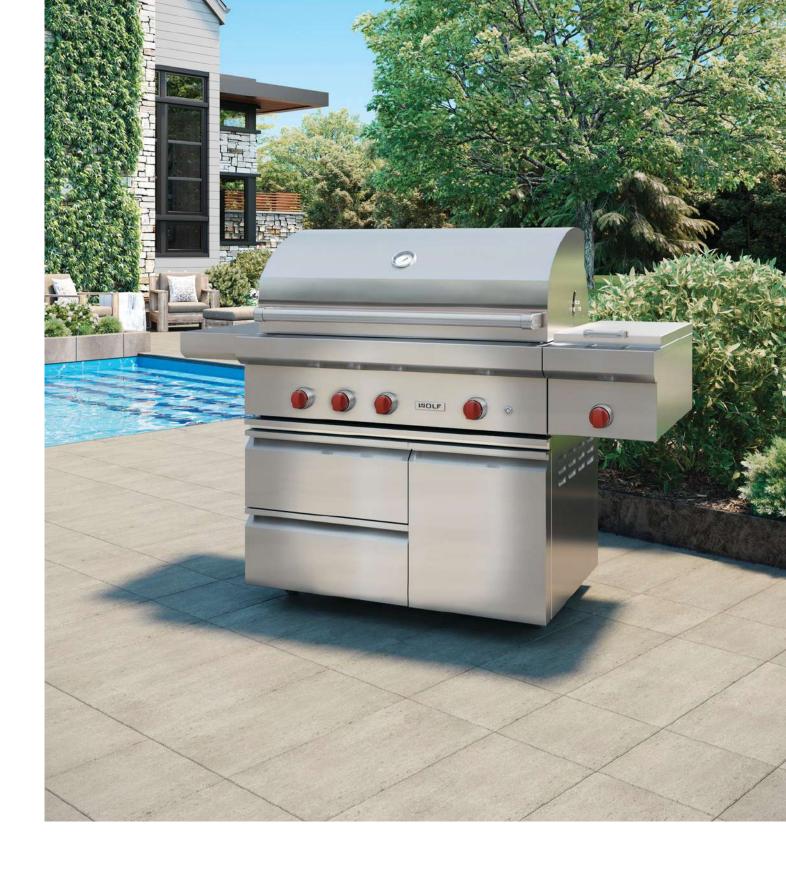

Having pioneered professional-quality cooking appliances for over 70 years, Sub-Zero & Wolf are a well-known name when it comes to expertly engineered luxury products, and their spectacular grills are no exception. Complete with six burners, an infrared sear zone, integrated lighting and two rotisseries, the Sub-Zero & Wolf grills are undeniably the maximalist answering to outdoor cooking.