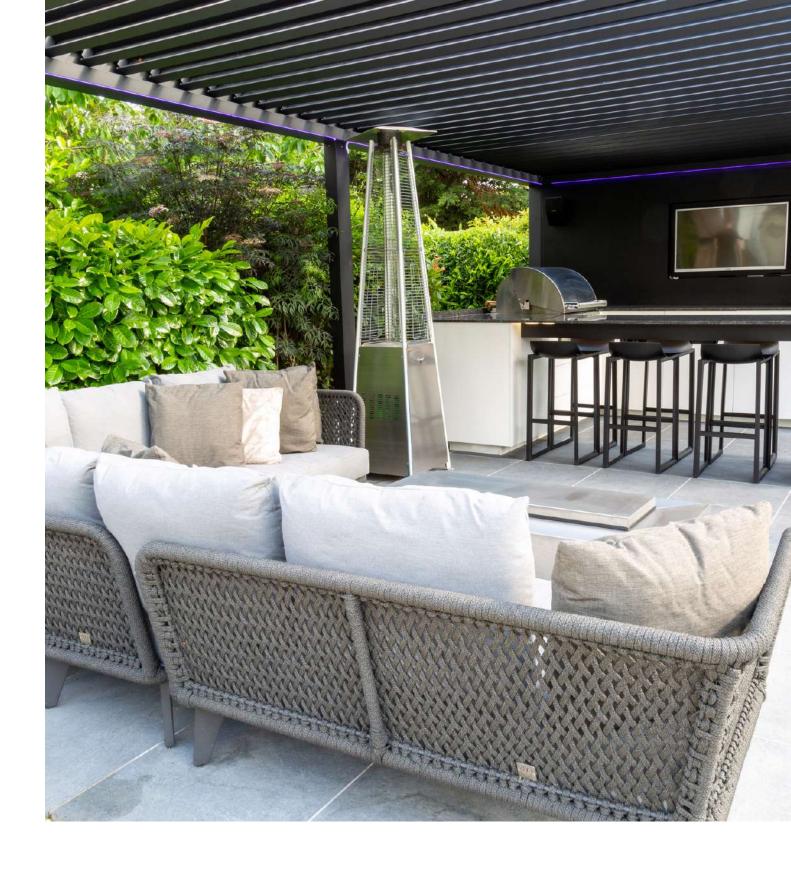

#### **OUTDOOR KITCHENS**

Cooking outside is much more than just a way to prepare food. Open-air cooking is an experience. It is a fantastic opportunity to bring friends and family together to celebrate and enjoy making lifelong memories. Bringing the heart of your home outside, our exceptional bespoke outdoor kitchens are the perfect way to elevate your outdoor cooking and hosting experience.

Outdoor cooking needn't be as complicated as you might think. Featuring a host of state-of-the-art features designed for your convenience, our premium gas grills, luxury refrigerators, and stunning pizza ovens are sure to help you rustle up restaurant-quality results time and time again.

Whether you opt for a traditional built-in style or a sleek and sophisticated design, all our impressive outdoor kitchens can be entirely tailored to suit your individual needs. From combining a range of cutting-edge appliances to incorporating a host of bespoke features such as storage drawers, prep sinks and stylish worktops, each of our impressive outdoor kitchens are meticulously tailored to enhance your lifestyle and transform your cooking.

With their exceptional good looks and outstanding cooking capabilities, our custom made outdoor kitchens create a stunning backdrop for entertaining and will undoubtedly be the envy of all your guests.