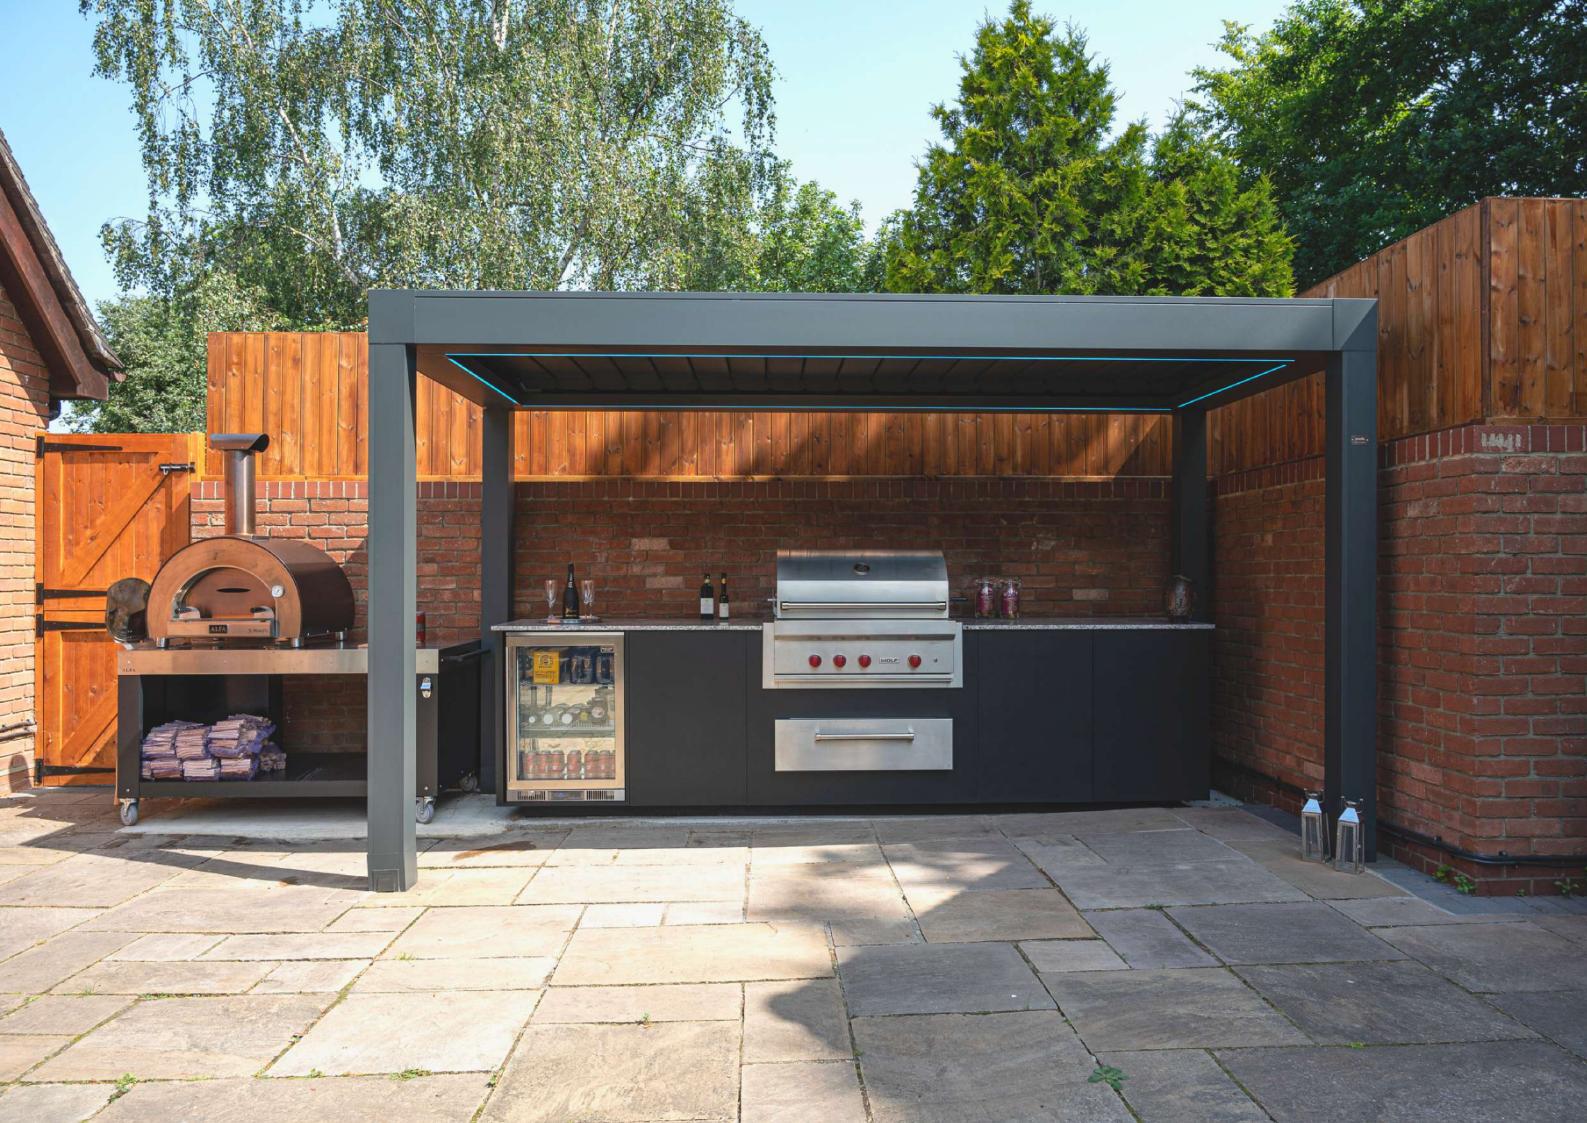

#### **OUTDOOR KITCHENS**

Cooking outside is much more than just a way to prepare food. Open-air cooking is an experience. It is a fantastic opportunity to bring friends and family together to celebrate and enjoy making lifelong memories. Bringing the heart of your home outside, our exceptional bespoke outdoor kitchens are the perfect way to elevate your outdoor cooking and hosting experience.

Outdoor cooking needn't be as complicated as you might think. Featuring a host of state-of-the-art features designed for your convenience, our premium gas grills, luxury refrigerators, and stunning pizza ovens are sure to help you rustle up restaurant-quality results time and time again.

Whether you opt for a traditional built-in style or a sleek and sophisticated design, all our impressive outdoor kitchens can be entirely tailored to suit your individual needs. From combining a range of cutting-edge appliances to incorporating a host of bespoke features such as storage drawers, prep sinks and stylish worktops, each of our impressive outdoor kitchens are meticulously tailored to enhance your lifestyle and transform your cooking.

With their exceptional good looks and outstanding cooking capabilities, our custom made outdoor kitchens create a stunning backdrop for entertaining and will undoubtedly be the envy of all your guests.